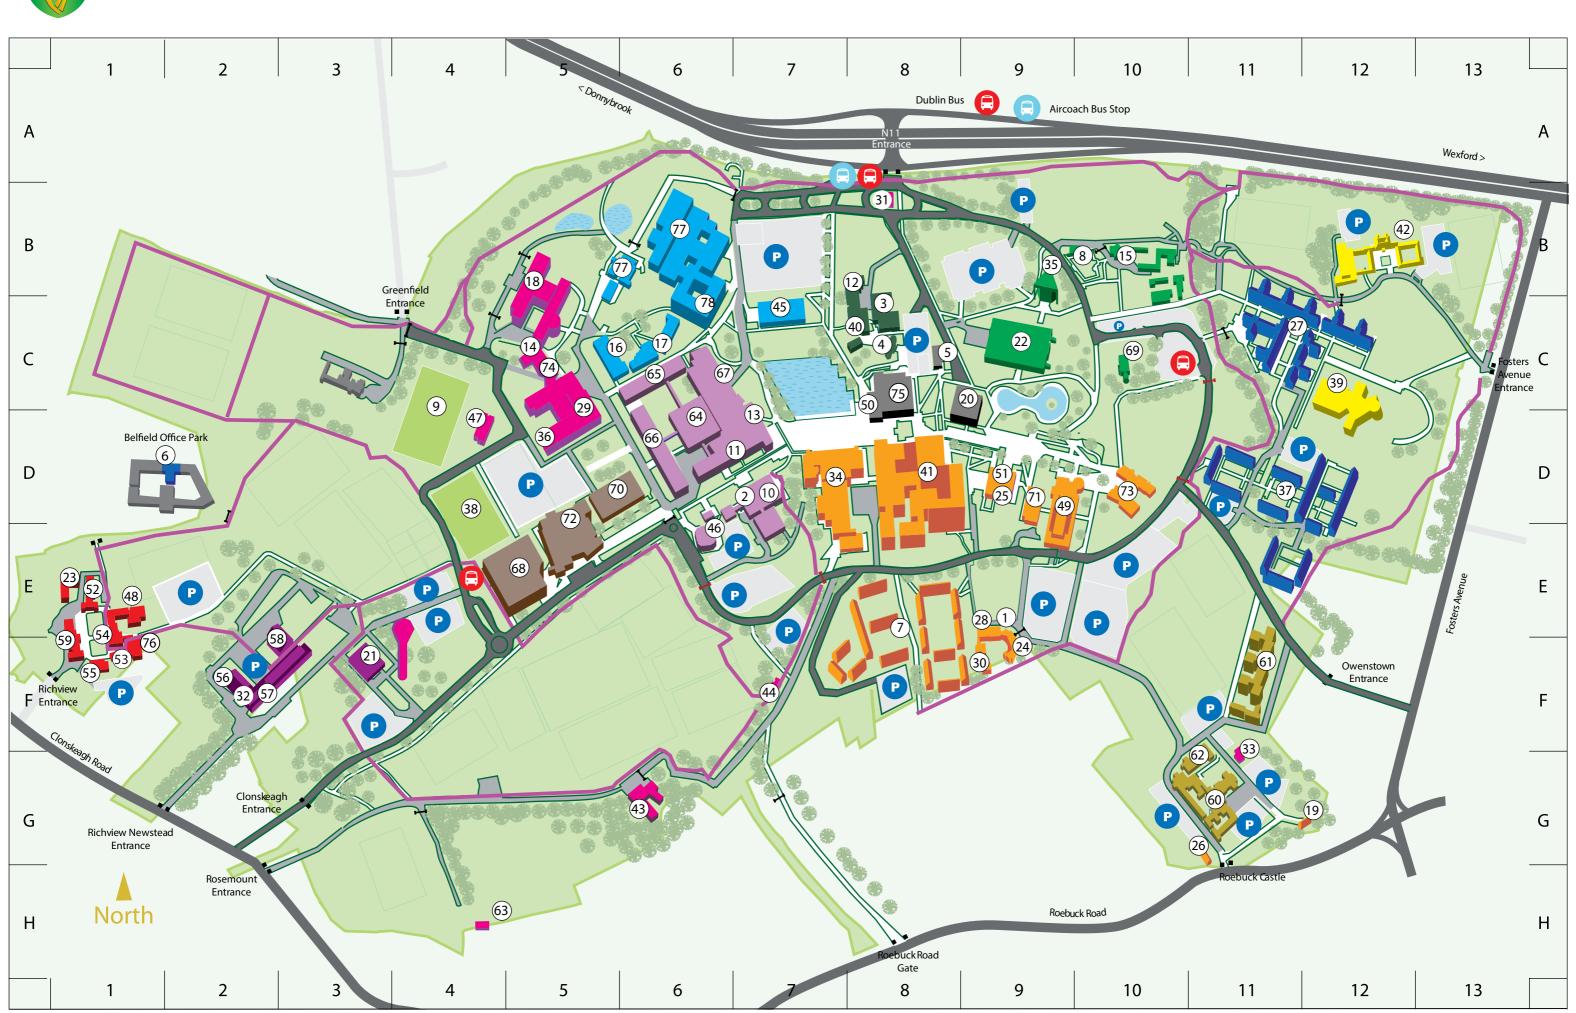

| Building Index                                     | No.      | Grid      | Building Index (cont)                                 | No.       | Grid           |
|----------------------------------------------------|----------|-----------|-------------------------------------------------------|-----------|----------------|
| Agnes McGuire Social Work Building                 |          |           | Richview Buildings Labatory                           | 52        | E1             |
| (Arts Annexe)                                      | 1        | E9        |                                                       | 53        | F1             |
| UCD Agriculture and Food Science Centre            | 2        | D7        |                                                       | 54        | E1             |
| Ardmore Annexe                                     | 3        | C8        | •                                                     | 55        | F1             |
| Ardmore House                                      | 4        | C8        | Richview Newstead Block A                             | 56        | F2             |
| Bank, AIB                                          | 5        | C8        | Richview Newstead Block B (Main Bld)                  | 57        | F2             |
| Belfield Office Park                               | 6        | D2        | UCD Institute of Sport & Health                       | 58        | E3             |
| Belgrove Student Residences                        | 7        | E8        | Richview School of Architecture                       | 59        | E1             |
| Bicycle Shop                                       | 8        | B10       |                                                       | 60        | G11            |
| UCD Bowl                                           | 9        | C4        |                                                       | 61        | F11            |
| Campus Services                                    | 10       | D7        |                                                       | 62        | G11            |
| UCD Centre for Molecular Innovation                |          | B.6       | UCD Rosemount Environmental Research                  |           |                |
| and Drug Discovery                                 | 11       | D6        |                                                       | 63        | H4             |
| Centre for Research in                             | 12       | DO.       |                                                       | 64        | D6             |
| Infectious Diseases (CRID)                         | 12       | B8        | ,                                                     | 65        | C6             |
| Centre for Synthesis and Chemical Biology (CSCB)   | 12       | D7        |                                                       | 66<br>67  | D6<br>C6       |
| Charles Institute                                  | 13<br>14 | C5        |                                                       | 68        | E5             |
| UCD Clinton Centre for American Studies            |          | C         | •                                                     | 69        | C10            |
| (Belfield House)                                   | 15       | B10       |                                                       | 70        | D5             |
| UCD Computer Centre                                | 16       | C5        |                                                       | 71        | D9             |
| UCD Computer Science and                           | 10       | CS        | UCD Student Learning Leisure and                      | , ,       |                |
| Informatics Centre                                 | 17       | C6        | _                                                     | 72        | E5             |
| UCD Conway Institute                               | 18       | B5        | •                                                     | 73        | D10            |
| Crannóg House                                      | 19       | G12       |                                                       | 74        | C6             |
| Daedalus Building                                  | 20       | C9        |                                                       | 75        | C8             |
| Energy Centre                                      | 21       | F3        |                                                       | 76        | F1             |
| UCD Engineering & Materials Science Centre         | e 22     | C9        | Veterinary Hospital                                   | 77        | B6             |
| Environmental Protection Agency                    | 23       | E1        |                                                       | 78        | B6             |
| UCD Geary Institute (Arts Annexe)                  |          | 24        | Woodview House                                        | 79        | B5             |
| F9                                                 |          |           |                                                       |           |                |
| Gerard Manley Hopkins Centre (UCD                  |          |           | Academic Index                                        |           |                |
| International Office)                              | 25       | D9        | UCD College of Human Sciences                         |           | No.            |
| Glebe House                                        | 26       | G11       | UCD School of Applied Social Sciences                 |           | 28             |
| Glenomena Student Residences                       | 27       | C11       | UCD School of Economics                               |           | 41             |
| Hanna Sheehy-Skeffington Building                  |          |           | UCD School of Education                               |           | 62             |
| (Arts Annexe)                                      | 28       | E9        | UCD School of Geography Planning                      |           |                |
| Health Sciences Centre                             | 29       | C5        | and Environmental Policy                              |           | 41, 48, 59     |
| UCD Humanities Institute Ireland                   | 30       | F9        | UCD School of Information and Library Stu             | idies     | 34             |
| Information Point                                  | 31       | B8        | UCD School of Philosophy                              | 1.00      | 41             |
| Leinster Rugby                                     | 32       | F2        | UCD School of Politics and International Re           | elations  |                |
| Irish Institute for Chinese Studies                | 22       | C11       | UCD School of Psychology UCD School of Social Justice |           | 41             |
| (UCD Confucious Institute) UCD James Joyce Library | 33<br>34 | G11<br>D7 | UCD School of Sociology                               |           | 41             |
| UCD John Hume Institute for Global Irish St        |          | U/        | OCD School of Sociology                               |           | 34, 41         |
| (William Jefferson Clinton Auditorium)             | 35       | В9        | UCD College of Arts & Celtic Studies                  |           | No.            |
| Medical Bureau of Road Safety (MBRS)               | 36       | D5        | UCD School of Archaeology                             |           | 19, 41, 60     |
| Merville Student Residences                        | 37       | D11       | UCD School of Art History and Cultural Pol            | licv      | 41             |
| National Hockey Stadium                            | 38       | D4        | UCD School of Classics                                | iley      | 41             |
| National Institute for Bioprocessing Research      |          |           | UCD School of English, Drama and Film                 |           | 28, 41, 44     |
| and Training (NIBRT)                               | 39       | C12       | UCD School of History and Archives                    |           | 30, 34, 41     |
| National Virus Reference Laboratory (NVRL          | .) 40    | C8        | UCD School of Irish, Celtic Studies,                  |           |                |
| Newman Building                                    | 41       | D8        | Irish Folklore and Linguistics                        |           | 41             |
| NovaUCD                                            | 42       | B12       | UCD School of Languages & Literatures                 |           | 41, 44         |
| Oakmount Créche                                    | 43       | G6        | UCD School of Music                                   |           | 41             |
| UCD O'Kane Centre for Film Studies                 |          |           |                                                       |           |                |
| (Observatory)                                      | 44       | F7        | UCD College of Engineering and Archit                 | tecture   |                |
| O'Reilly Hall                                      | 45       | C7        | UCD School of Architecture                            |           | 48,52,54,57,59 |
| Our Lady Seat of Wisdom Church                     | 46       | E6        | UCD School of Biosystems Engineering                  |           | 2, 22          |
| Pavillion                                          | 47       | D4        | UCD School of Chemical & Bioprocess Engil             | neering   | 22             |
| Planning and Environmental Policy                  | 48       | E1        | UCD School of Civil, Structural and                   |           |                |
| UCD Lochlann Quinn School of Business              | 49       | D9        | Environmental Engineering                             |           | 48,52,54,57,59 |
| UCD Research                                       | 50       | C8        | UCD School of Electrical, Electronic and              |           | 6.33           |
| Restaurant                                         | 51       | D9        | Communications Engineering                            |           | 6, 22          |
| 5 44                                               |          |           | UCD School of Mechanical & Materials Eng              | jineering | 322            |

| UCD College of Science UCD School of Biology & Environmental Science UCD School Biomecular & Biomedical Science UCD School Chemistry & Chemical Biology UCD School Computer Science and Informatics UCD School Geological Sciences UCD School of Maths UCD School of Physics | No.<br>66, 67<br>18, 67<br>11, 13, 67<br>17, 65<br>66<br>34, 6<br>65, 67 |
|------------------------------------------------------------------------------------------------------------------------------------------------------------------------------------------------------------------------------------------------------------------------------|--------------------------------------------------------------------------|
| UCD College of Business & Law UCD School of Business UCD School of Law                                                                                                                                                                                                       | <b>No</b> . 6, 49 60, 73                                                 |
| UCD Michael Smurfit Graduate Business School  UCD College of Health Sciences                                                                                                                                                                                                 | Blackrock<br>Campus                                                      |

# UCD School of Public Health, Physiotherapy and Population Science 18,29,58,78 UCD College of Agriculture, Food Science and Veterinary Medicine No.

UCD School of Medicine and Medical Science

UCD School of Agriculture and Food Science

UCD School of Nursing, Midwifery

and Health Systems

#### **Campus Information**

UCD School of Veterinary Medicine

#### Services

| Bank                   | 5        | C8       |
|------------------------|----------|----------|
| Bicycle Shop           | 8        | B10      |
| Campus Bookshop        | 34       | D7       |
| Centra Supermarket     | 37       | D11      |
| Copi-Print             | 34,41,49 | D7,D8,D9 |
| Laundry                | 27, 61   | C11, F11 |
| Pharmacy               | 70       | D5       |
| Post Office            | 51       | D9       |
| Sports Centre Barber   | 68       | E5       |
| Student Desk           | 74       | C8       |
| Student Health Service | 70       | D5       |
| Students' Union        | 70       | D5       |
| Students' Union Shop   | 22,34,64 | C9,D7,D6 |
| UCD HR                 | 62       | G11      |

#### **Traffic Calming Programme**

| Traffic Restrictions in Operation |             |
|-----------------------------------|-------------|
| Mon-Fri Barriers closed from:     | 07.00-10.30 |
|                                   | 16.00-19.30 |

#### **Gates Opening Times**

| N11 Entrance                      | 24 hours    |
|-----------------------------------|-------------|
| Clonskeagh Entrance, (Mon-Sun)    | 07.00-00.00 |
| Owenstown Entrance (Mon-Sat)      | 07.00-00.00 |
| Fosters Avenue Entrance           | 07.00-00.00 |
| Richview Entrance (Mon-Fri)       | 07.00-00.00 |
| (Sat)                             | 07.00-18.00 |
| Richview Newstead Gate (Mon-Sun)  | 24 hours    |
| Roebuck Castle, Pedestrian Route  | 24 hours    |
| Greenfield Park, Pedestrian Route | 24 hours    |
| Roebuck Road Gate Pedestrian      |             |
| Route (Mon-Fri)                   | 07.00-18.00 |

12, 18, 29

29

2, 63

76, 77

### Location Map

Belfield Campus Map

UCD Unicare:
our campus, our care...
Emergency Line:
(01 716) 7999

## **Belfield Campus Map, October 2014**