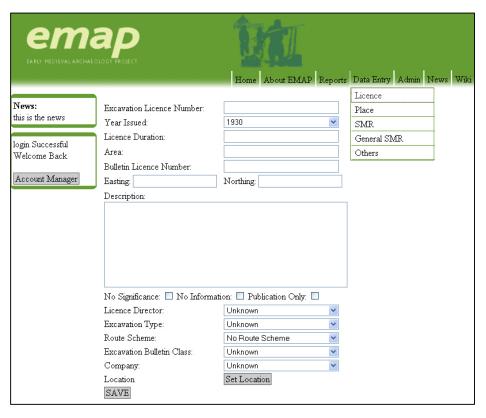

#### **EMAP** database phase 1 developments

Phase 1 of the on-line manifestation of EMAP has been successfully implemented, a web site has been designed and a domain name acquired (<a href="http://www.emap.ie">http://www.emap.ie</a>). At this phase of the project an on-line database structure has been developed and on-line interfaces produced to allow multiple researchers to accumulate and add value to structured data. In creating the on-line environment it has been necessary to critically and extensively re-evaluate the underlying data model used during the assessment phase for EMAP (financed under a previous heritage council grant) as a consequence of this some re-entry of data has been necessary in order to ensure longer term flexibility1.

<sup>&</sup>lt;sup>1</sup> See EMAP Report 1 for full discussion of the original database

In order for the system to operate it has also been necessary to accumulate and store locally key data that is also held elsewhere (a combination of key information from excavations.ie and archaeology.ie). Currently EMAP is designed to combine pre-existing data with re-evaluations and consistent information tagging by domain experts, the system has been developed to track additions and store change history. Crucially the system stores key unique identifiers to external data, in particular license number, SMR number and SMR subnumber, allowing for future adaption and concordance with National data sets.

#### Rationale

In essence the core data focused part of the EMAP system sees the archaeology of Early Medieval Ireland in terms of five interlocking areas:

- Archaeological intervention events (expressed as licenses for all post-1930 events)
  these represent instances of archaeological activity. This data is not currently
  available as a data feed so the EMAP project has sifted the available data for
  relevant activity and captured the core data within the first desk based EMAP
  system.
- 2. Archaeological places and activities these are relevant features of Early Medieval Ireland found in reports and other sources. These records are short and allow for the flexible enumeration of key finds and past activities.
- 3. Archaeological places held within the National Monuments Record these are relevant places that have an official national recognition and which often provide the official framework for 2. The records held here are crucial in order to allow matches to be made with centrally held information.
- 4. Bibliographic collections EMAP has amassed a large bibliography of relevance to the Early Medieval Period in Ireland. These have been amassed using EndNote software Endnote can produce standard XML output and a mechanism for import and export of this format within the EMAP portal is being developed.
- 5. Reports and grey literature A mechanism for uploading reports and grey literature held in PDF format is part of the EMAP portal. These reports can be cross searched within the system and will provide a key resource.