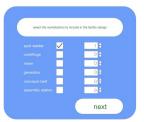

## Prototype

- Adobe XD
- Multiple screens
- Interactive with buttons
- Simulates user experience

## Criteria

- Dimensions of the entire facility
- Dimensions and location of any obstacles
- Desired workstations