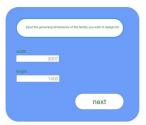

## Prototype

- Adobe XD
- Multiple screens
- Interactive with buttons
- Simulates user experience

## Criteria

- Dimensions of the entire facility
- Dimensions and location of any obstacles
- Desired workstations