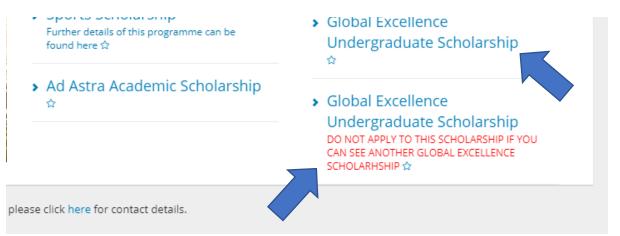

#### 3. Select the Scholarship you would like to apply for.

Version 1.1 Published Wednesday 26 February 2020

Note: for the links to the Global Excellence Scholarships will only display if:

- The Call for Applications is open;
- You meet the Regional Eligibility outlined in the Terms and Conditions;
- You have an 'Offer', 'Conditional Offer', 'Accept' or 'Conditional Accept' status for a UCD programme.