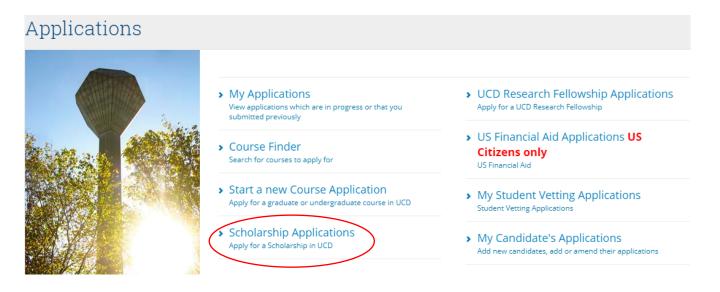

ting Account Email Address, ID Number or Connect Username Password                                                                                                                         | Create a New Account<br>Creating a new account is easy and only takes a minute - you will be asked for name,<br>contact details and a password.<br>Create a New Account |  |
| Login Forgot Password                                                                                                                                                                                 |                                                                                                                                                                         |  |

2. Under My Applications – Click 'Scholarship Applications'.



#### 3. Select the Scholarship you would like to apply for.



Version 1.1 Published Wednesday 26 February 2020

Note: for the links to the Global Excellence Scholarships will only display if:

- The Call for Applications is open;
- You meet the Regional Eligibility outlined in the Terms and Conditions;
- You have an 'Offer', 'Conditional Offer', 'Accept' or 'Conditional Accept' status for a UCD programme.

#### 4. Answer the 'General Questions' & submit.

### **General Questions**

| Question                                                                                                                                                                              | Answer |
|------------------------------------------------------------------------------------------------------------------