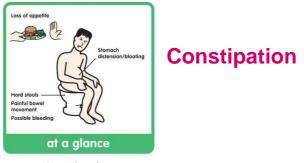

#### Constipation

**93.** Over the past 6 months have you experienced any of the following for at least 25% of defecations and have they been active for 3 months?

#### PLEASE TICK ALL THAT APPLY

| Straining                                                               | 1 |
|-------------------------------------------------------------------------|---|
| Lumpy or hard stool                                                     | 1 |
| Sensation of incomplete evacuation                                      | 1 |
| Sensation of anorectal obstruction/blockage                             | 1 |
| Manual maneuvers (e.g. digital evacuation, support to the pelvic floor) | 1 |
| Fewer than three defecations per week                                   | 1 |
| Pain during defecation                                                  | 1 |