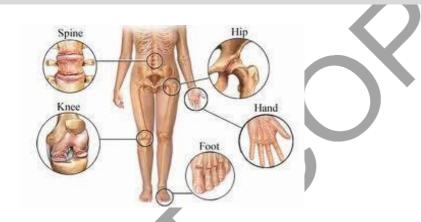

#### PLEASE TICK ALL THAT APPLY

| Lung            | 1 |
|-----------------|---|
| Breast          | 1 |
| Colon or rectum | 1 |
| Stomach         |   |

| Oesophagus                   | 1         |
|------------------------------|-----------|
| Prostate                     |           |
| Bladder                      |           |
| Liver                        |           |
| Brain                        |           |
| Ovary                        |           |
| Cervix                       | 1         |
| Endometrium                  |           |
| Thyroid                      |           |
| Kidney                       |           |
| Testicle                     |           |
| Pancreas                     |           |
| Malignant<br>melanoma (skin) |           |
| Non malignant<br>melanoma    | <b></b> 1 |
| Oral cavity                  |           |
| Larynx                       |           |
| Other Pharynx                |           |
| Non-Hodgkin<br>Lymphoma      | <b></b> 1 |
| Leukaemia                    |           |
| Other organ                  |           |
| Don't know                   | 1         |

61. Have you received any treatment for your cancer?

| PLEASE TICK ONE                         | BOX                                        |
|-----------------------------------------|--------------------------------------------|
| YES                                     | 1 GO TO QUESTION 62                        |
| NO                                      | <sup>5</sup> GO TO QUESTION 66             |
| Don't Know                              | 98 GO TO QUESTION 66                       |
| 62 What sort of tre                     | eatment have you received for your cancer? |
| PLEASE TICK ALL                         |                                            |
| Chemotherapy                            | 1                                          |
| Medication                              | 1                                          |
| Surgery                                 | 1                                          |
| Radiotherapy/ X-ra                      | ay <sup>1</sup>                            |
| Treatment of symp<br>(pain, nausea, ras |                                            |
| Biopsy                                  | 1                                          |
| None of these                           | 1                                          |
| Don't know                              | 1                                          |

63. Have you had other sorts of treatment for your cancer?

#### PLEASE TICK ONE BOX

| YES        | GO TO QUESTION 64               |
|------------|---------------------------------|
| NO         | GO TO QUESTION 66               |
| Don't Know | <sup>98</sup> GO TO QUESTION 66 |