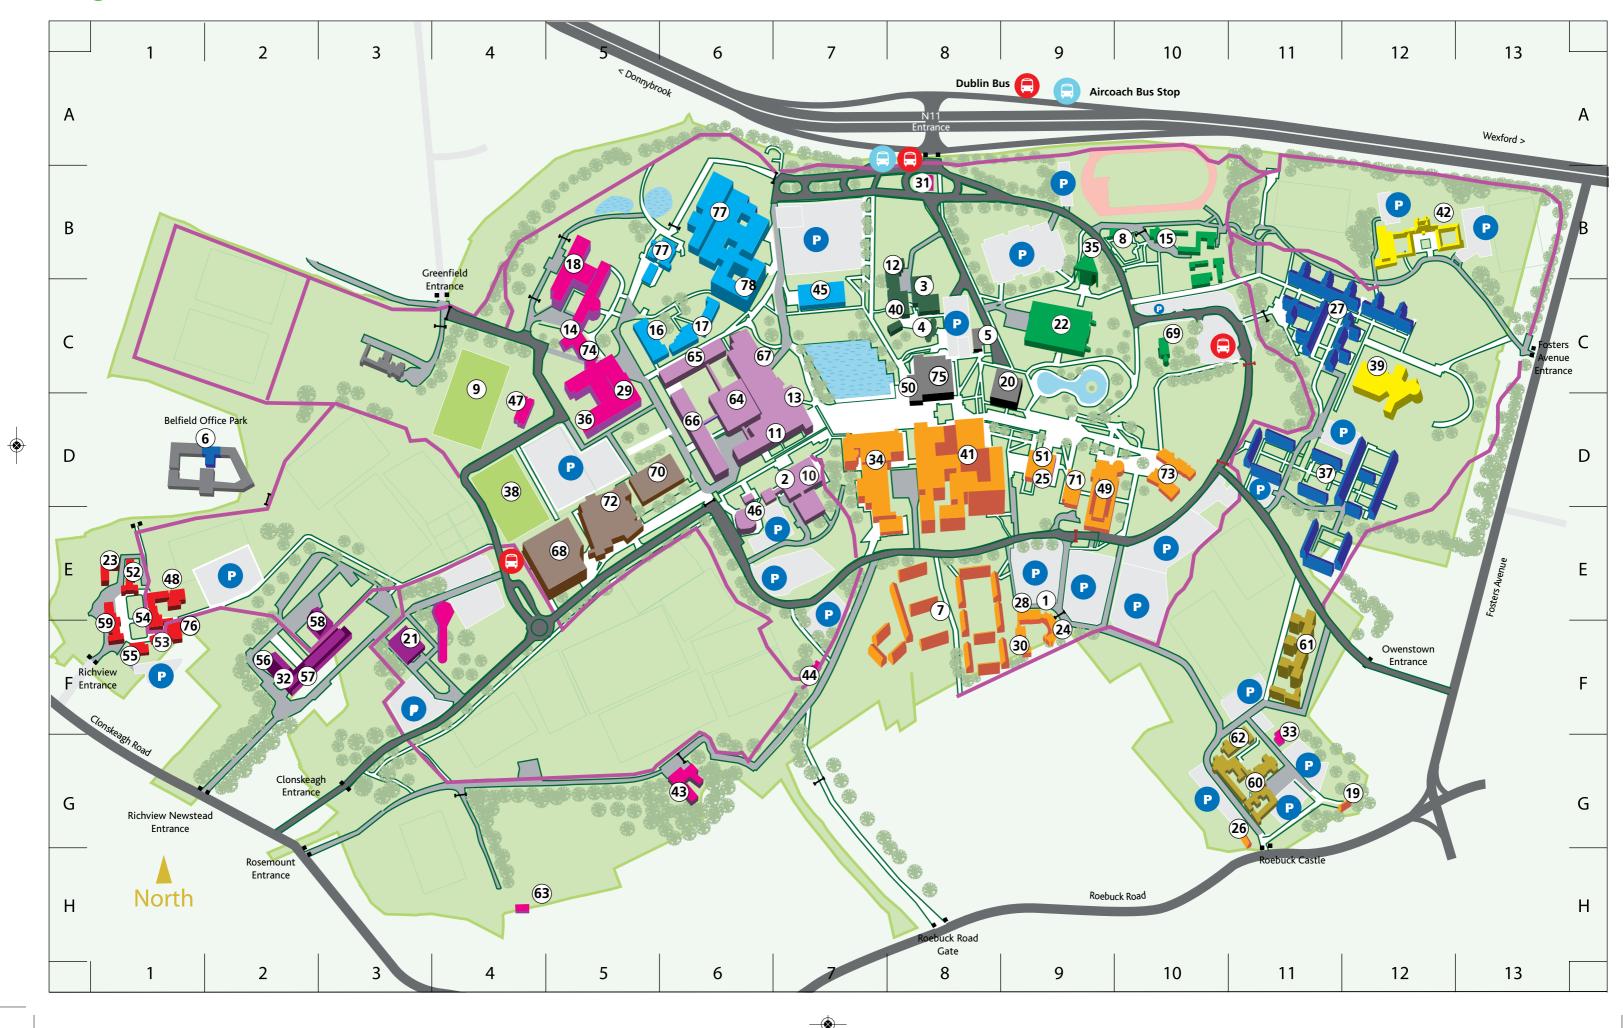

| Building Index                                                         | No.      | Grid         |
|------------------------------------------------------------------------|----------|--------------|
| Agnes McGuire Social Work Building                                     |          |              |
| (Arts Annexe)                                                          | 1        | E9           |
| UCD Agriculture and Food Science Centre                                | 2        | D7           |
| Ardmore Annexe                                                         | 3        | C8           |
| Ardmore House                                                          | 4        | C8           |
| Bank, AIB<br>Belfield Office Park                                      | 5<br>6   | C8<br>D2     |
| Belgrove Student Residences                                            | o<br>7   | E8           |
| Bicycle Shop                                                           | 8        | B10          |
| UCD Bowl                                                               | 9        | C4           |
| Campus Services                                                        | 10       | D7           |
| UCD Centre for Molecular Innovation                                    |          | 27           |
| and Drug Discovery                                                     | 11       | D6           |
| Centre for Research in                                                 |          |              |
| Infectious Diseases (CRID)                                             | 12       | B8           |
| Centre for Synthesis and                                               |          |              |
| Chemical Biology (CSCB)                                                | 13       | D7           |
| Charles Institute                                                      | 14       | C5           |
| UCD Clinton Centre for American Studies                                |          |              |
| (Belfield House)                                                       | 15       | B10          |
| UCD Computer Centre                                                    | 16       | C5           |
| UCD Computer Science and                                               |          |              |
| Informatics Centre                                                     | 17       | C6           |
| UCD Conway Institute                                                   | 18       | B5           |
| Crannóg House                                                          | 19       | G12          |
| Daedalus Building                                                      | 20       | C9           |
| Energy Centre                                                          | 21       | F3           |
| UCD Engineering & Materials Science Centre                             |          | C9           |
| Environmental Protection Agency                                        | 23       | E1           |
| UCD Geary Institute (Arts Annexe)<br>Gerard Manley Hopkins Centre (UCD | 24       | F9           |
| International Office)                                                  | 25       | D9           |
| Glebe House                                                            | 26       | G11          |
| Glenomena Student Residences                                           | 27       | C11          |
| Hanna Sheehy-Skeffington Building                                      |          |              |
| (Arts Annexe)                                                          | 28       | E9           |
| Health Sciences Centre                                                 | 29       | C5           |
| UCD Humanities Institute Ireland                                       | 30       | F9           |
| Information Point                                                      | 31       | B8           |
| UCD Institute of Sport & Health /                                      |          |              |
| Leinster Rugby                                                         | 32       | F2           |
| Irish Institute for Chinese Studies                                    |          | <b>C</b> 4 4 |
| (UCD Confucious Institute)                                             | 33<br>34 | G11          |
| UCD James Joyce Library<br>UCD John Hume Institute for Global Irish St |          | D7           |
| (William Jefferson Clinton Auditorium)                                 | 35       | B9           |
| Medical Bureau of Road Safety (MBRS)                                   | 36       | D5           |
| Merville Student Residences                                            | 37       | D11          |
| National Hockey Stadium                                                | 38       | D4           |
| National Institute for Bioprocessing Research                          |          | 5.           |
| and Training (NIBRT)                                                   | 39       | C12          |
| National Virus Reference Laboratory (NVRL)                             | 40       | C8           |
| Newman Building                                                        | 41       | D8           |
| NovaUCD                                                                | 42       | B12          |
| Oakmount Créche                                                        | 43       | G6           |
| UCD O'Kane Centre for Film Studies                                     |          |              |
| (Observatory)                                                          | 44       | F7           |
| O'Reilly Hall                                                          | 45       | C7           |
| Our Lady Seat of Wisdom Church                                         | 46       | E6           |
| Pavillion                                                              | 47       | D4           |
| Planning and Environmental Policy                                      | 48       | E1           |
| UCD Quinn School of Business                                           | 49       | D9           |
| UCD Research                                                           | 50       | C8           |
| Restaurant                                                             | 51       | D9           |
|                                                                        |          |              |