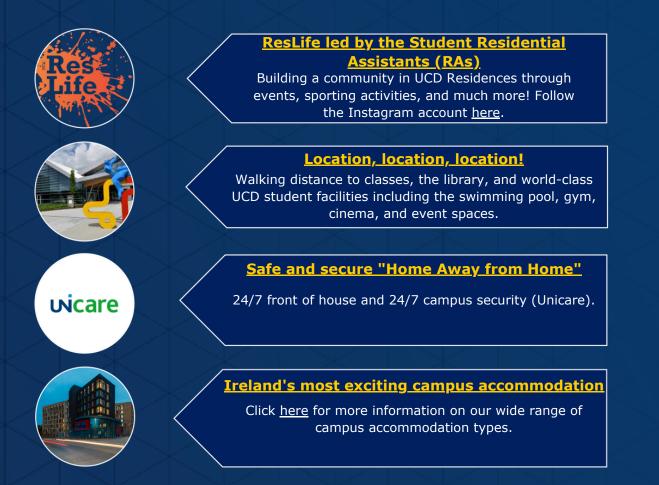

#### Hello from the Team at UCD Estate Services!

UCD is home to Ireland's largest campus accommodation. We provide over 4000 beds for a truly diverse student cohort, which means staying in our campus accommodation offers a living experience unlike any other University in Ireland.

We have a broad range of accommodation types which faciliate all accommodation preferences. These include single and twin occupancy, catered, and shared living options.

See some of the below benefits of living on campus.