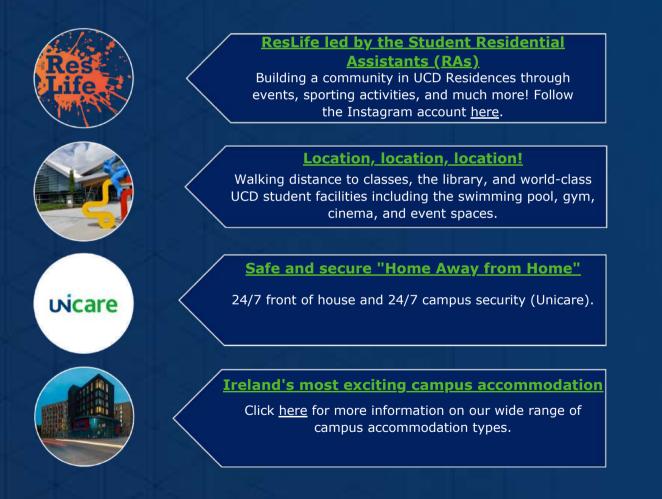

#### Hello from the Team at UCD Residential Services!

UCD is home to Ireland's largest campus accommodation. We provide over 4000 beds for a truly diverse student cohort, which means staying in our campus accommodation offers a living experience unlike any other University in Ireland.

See some of the below benefits of living on campus.

You can view our campus accommodation below. Click <u>here</u> for a tutorial on how to book a room and click <u>here</u> for other booking related info. For futher queries please contact us via <u>residenceroombooking@ucd.ie</u> or 017161032.