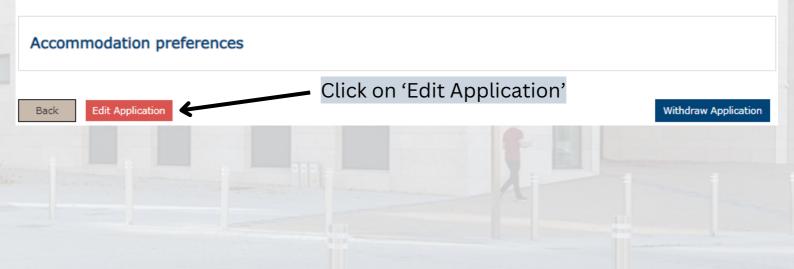

On the next page, under Application review, you will see a summary of the information we have so far. To continue with choosing your preferences, click on 'Edit Application' in red.