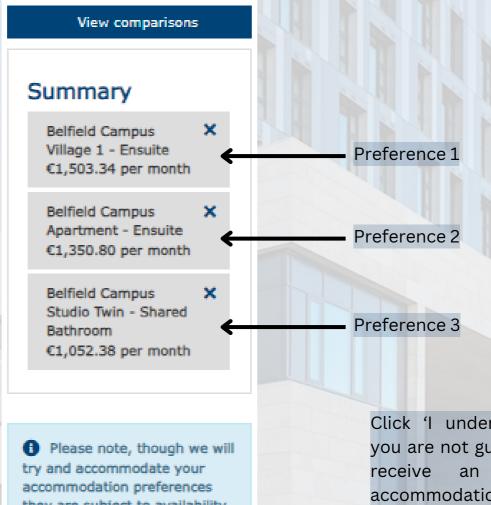

7.

In this example, Village 1 - Ensuite is the first preference, Apartment - Ensuite is the second preference, and so on. These are your preferences, however we cannot guarantee you will be offered any of these types of accommodation. If you are happy with this, click the box to confirm and then click continue. Otherwise you can tick the x in the summary and re-choose your preferences.

accommodation preferences they are subject to availability and cannot be guaranteed.

preferences may not be guaranteed Click 'I understand' that you are not guaranteed to receive an offer of accommodation for the selected residences, that it is simply an indication of your personal preference