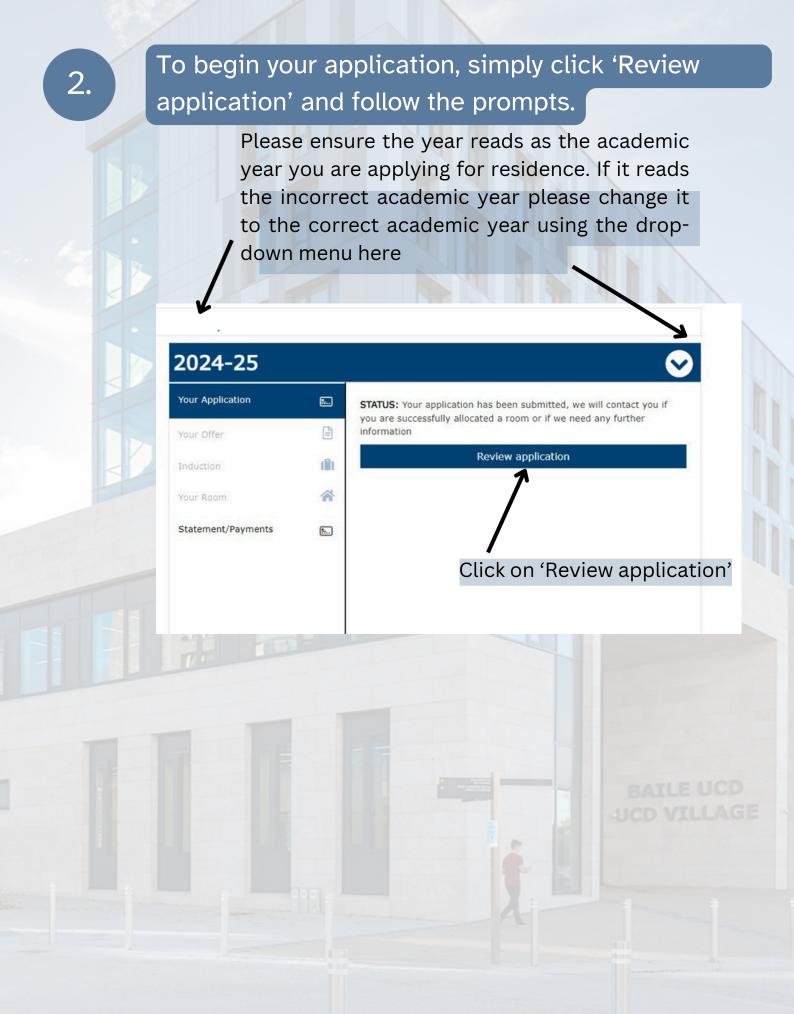

LOGIN

bottom of this under At the the page, 3. "Accommdation preferences" heading - click "Edit application". Accommodation preferences Edit Application Back Click on 'Edit application'

4.

In the **About You** section you will see your contact information. If this information is incorrect or missing it can be amended via the "To update your UCD SISWeb details click here".