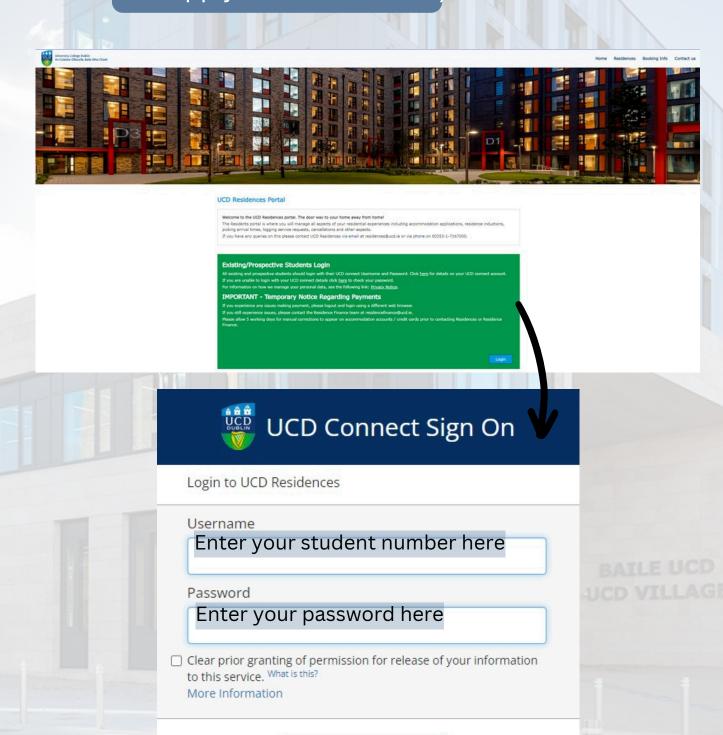

An integral part of our University community is our residences. Simply follow the 8 easy steps below to submit your accommodation application for the 24/25 academic year.

1.

When you are notified that applications are open, go to the Residences Portal website at <a href="https://residences.ucd.ie">https://residences.ucd.ie</a> and sign in using your UCD student ID number and password. (Please do not apply before this date)

LOGIN

bottom of this under At the the page, 3. "Accommdation preferences" heading - click "Edit application". Accommodation preferences Edit Application Back Click on 'Edit application'

4.

In the **About You** section you will see your contact information. If this information is incorrect or missing it can be amended via the "To update your UCD SISWeb details click here".