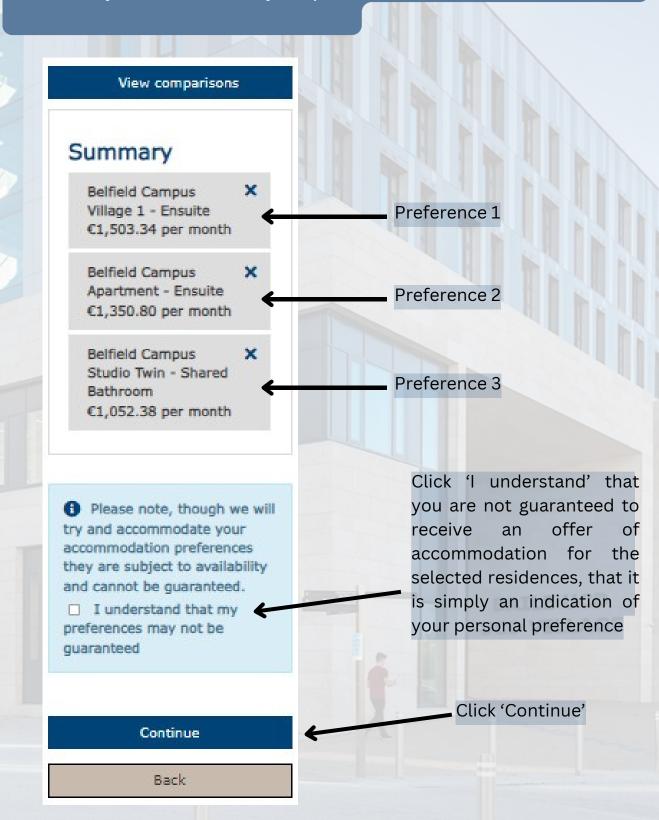

### Summary

• Please note, though we will try and accommodate your accommodation preferences they are subject to availability and cannot be guaranteed.

☐ I understand that my preferences may not be guaranteed

Continue

Back

To add a preference, click on 'Add to basket' in the order of your preference beginning with your first through to your third.

In this example, Village 1 - Ensuite is the first preference, Apartment - Ensuite is the second preference, and so on. These are your preferences, however we cannot guarantee you will be offered any of these types of accommodation. If you are happy with this, click the box to confirm and then click continue. Otherwise you can tick the x in the summary and re-choose your preferences.