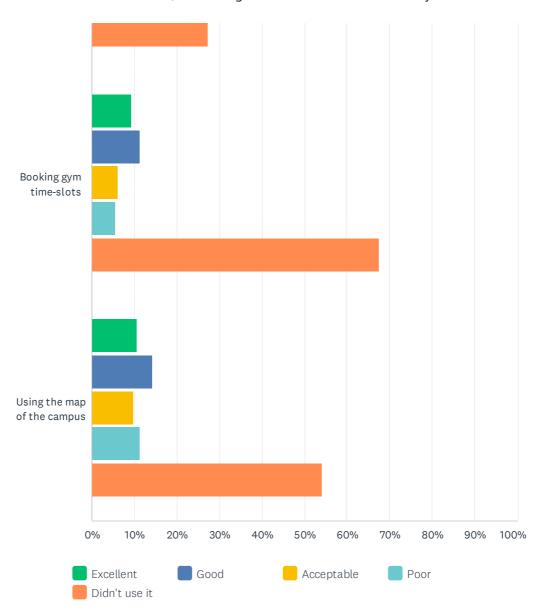

|                                    | EXCELLENT     | GOOD          | ACCEPTABLE   | POOR         | DIDN'T USE IT | TOTAL |
|------------------------------------|---------------|---------------|--------------|--------------|---------------|-------|
| Using the Student Desk supports    | 16.08%<br>132 | 15.23%<br>125 | 7.67%<br>63  | 4.02%<br>33  | 57.00%<br>468 | 821   |
| Finding information on Orientation | 15.59%<br>128 | 20.34%<br>167 | 10.23%<br>84 | 7.19%<br>59  | 46.65%<br>383 | 821   |
| Finding social events              | 14.49%<br>119 | 21.32%<br>175 | 9.50%<br>78  | 9.50%<br>78  | 45.19%<br>371 | 821   |
| Accessing Brightspace              | 30.94%<br>254 | 26.07%<br>214 | 9.62%<br>79  | 6.09%<br>50  | 27.28%<br>224 | 821   |
| Booking gym time-slots             | 9.38%<br>77   | 11.33%<br>93  | 6.21%<br>51  | 5.48%<br>45  | 67.60%<br>555 | 821   |
| Using the map of the campus        | 10.60%<br>87  | 14.25%<br>117 | 9.87%<br>81  | 11.21%<br>92 | 54.08%<br>444 | 821   |