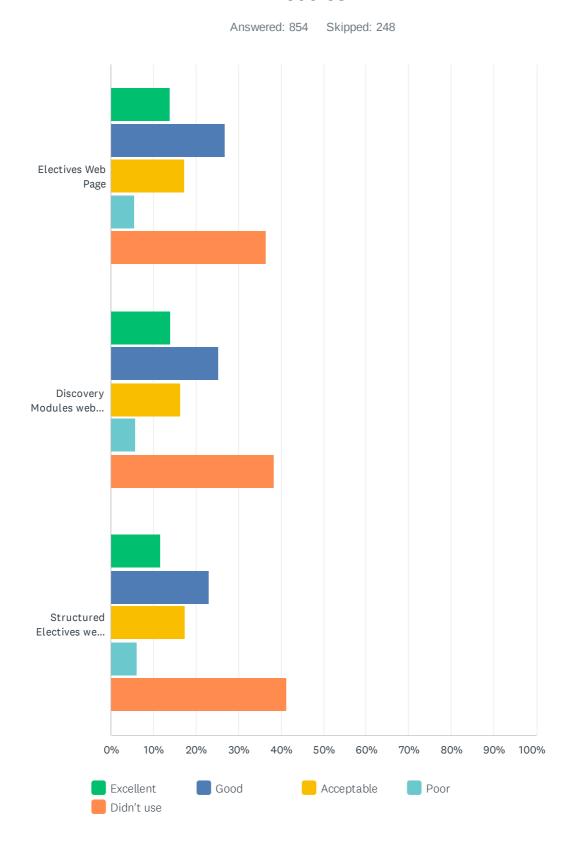

### Q15 Please rate the following sources of information about Elective Modules

|                               | EXCELLENT     | GOOD          | ACCEPTABLE    | POOR        | DIDN'T USE    | TOTAL |
|-------------------------------|---------------|---------------|---------------|-------------|---------------|-------|
| Electives Web Page            | 13.93%<br>119 | 26.81%<br>229 | 17.21%<br>147 | 5.62%<br>48 | 36.42%<br>311 | 854   |
| Discovery Modules web page    | 14.17%<br>121 | 25.29%<br>216 | 16.39%<br>140 | 5.85%<br>50 | 38.29%<br>327 | 854   |
| Structured Electives web page | 11.83%<br>101 | 22.95%<br>196 | 17.56%<br>150 | 6.21%<br>53 | 41.45%<br>354 | 854   |