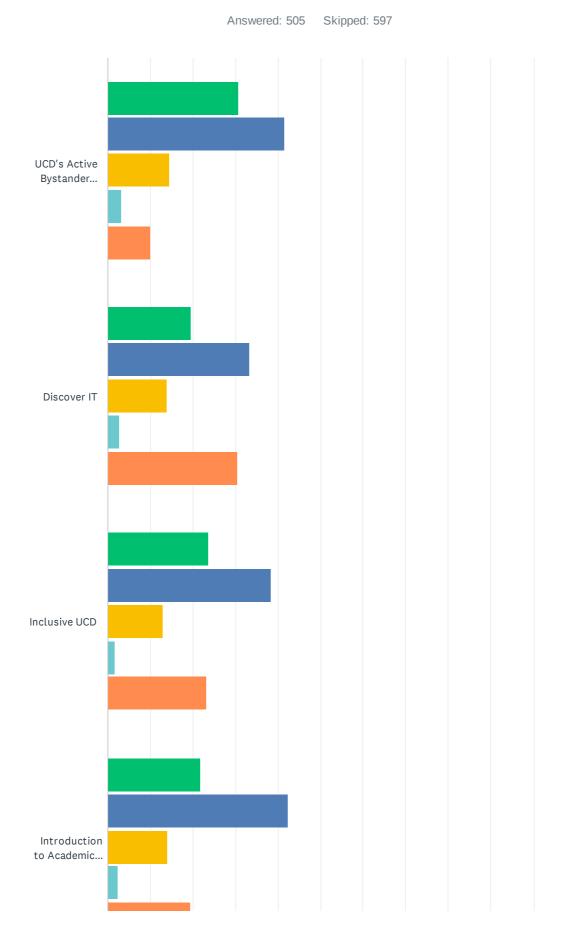

# Q4 Introduction to UCD is a Brightspace module designed to introduce you to the UCD Community and explain our support systems. How would you rate the following?

|                                    | EXCELLENT | GOOD   | ACCEPTABLE | POOR  | DIDN'T USE IT | TOTAL |
|------------------------------------|-----------|--------|------------|-------|---------------|-------|
| UCD's Active Bystander Programme   | 30.69%    | 41.58% | 14.46%     | 3.17% | 10.10%        |       |
|                                    | 155       | 210    | 73         | 16    | 51            | 505   |
| Discover IT                        | 19.60%    | 33.27% | 13.86%     | 2.77% | 30.50%        |       |
|                                    | 99        | 168    | 70         | 14    | 154           | 505   |
| Inclusive UCD                      | 23.56%    | 38.42% | 13.07%     | 1.78% | 23.17%        |       |
|                                    | 119       | 194    | 66         | 9     | 117           | 505   |
| Introduction to Academic Integrity | 21.78%    | 42.38% | 14.06%     | 2.38% | 19.41%        |       |
|                                    | 110       | 214    | 71         | 12    | 98            | 505   |
| Connecting Globally                | 20.20%    | 29.70% | 14.06%     | 1.19% | 34.85%        |       |
|                                    | 102       | 150    | 71         | 6     | 176           | 505   |
| UCD Library                        | 47.52%    | 35.25% | 6.73%      | 1.78% | 8.71%         |       |
| •                                  | 240       | 178    | 34         | 9     | 44            | 505   |
| Study Specific Supports            | 24.75%    | 33.86% | 9.50%      | 0.99% | 30.89%        |       |
|                                    | 125       | 171    | 48         | 5     | 156           | 505   |
| Supporting the Student Experience  | 21.98%    | 36.04% | 9.90%      | 1.19% | 30.89%        |       |
|                                    | 111       | 182    | 50         | 6     | 156           | 505   |