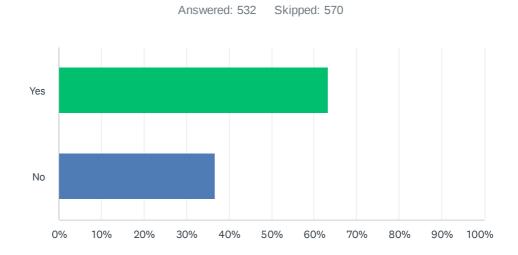

# Q8 Did you have any contact with your Peer Mentor before you arrived on campus?

| ANSWER CHOICES | RESPONSES |     |
|----------------|-----------|-----|
| Yes            | 63.35%    | 337 |
| No             | 36.65%    | 195 |
| TOTAL          |           | 532 |