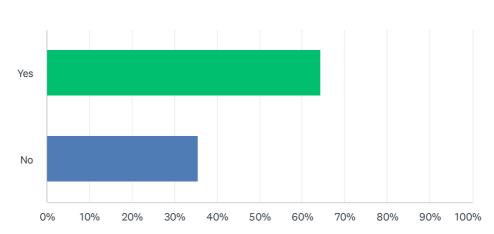

### Q9 Did you attend the Sports Expo?

| ANSWER CHOICES | RESPONSES |     |
|----------------|-----------|-----|
| Yes            | 64.47%    | 343 |
| No             | 35.53%    | 189 |
| TOTAL          |           | 532 |