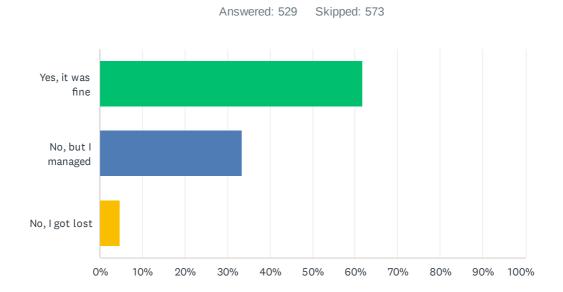

### Q11 Did you find it easy to find your way around campus?

| ANSWER CHOICES    | RESPONSES |     |
|-------------------|-----------|-----|
| Yes, it was fine  | 61.81%    | 327 |
| No, but I managed | 33.46%    | 177 |
| No, I got lost    | 4.73%     | 25  |
| TOTAL             |           | 529 |