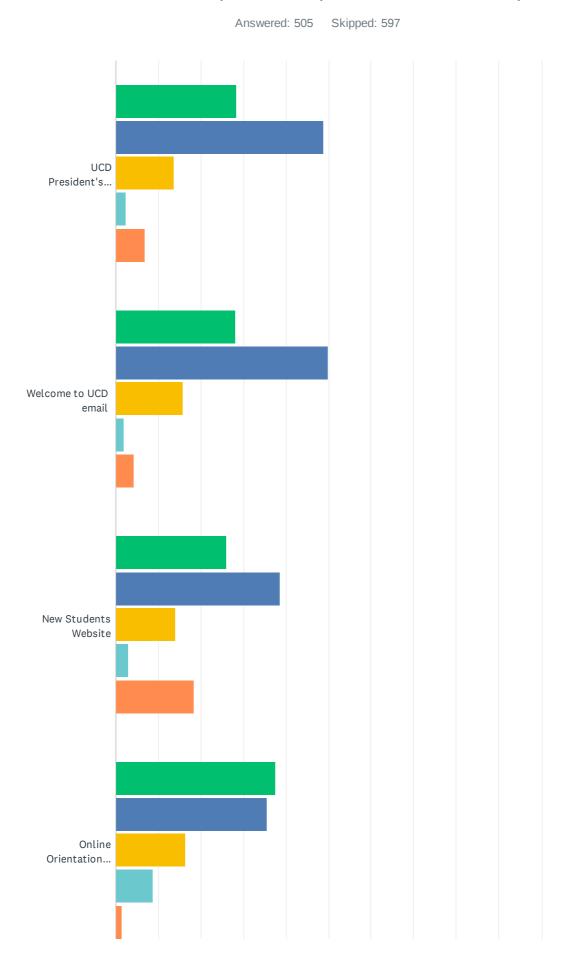

## Q3 How would you rate your experience of the following during Orientation?(links will open in a new window)

|                                                                    | EXCELLENT     | GOOD          | ACCEPTABLE   | POOR         | DIDN'T<br>USE IT | TOTAL |
|--------------------------------------------------------------------|---------------|---------------|--------------|--------------|------------------|-------|
| UCD President's Welcome                                            | 28.32%<br>143 | 48.91%<br>247 | 13.66%<br>69 | 2.38%<br>12  | 6.73%<br>34      | 505   |
| Welcome to UCD email                                               | 28.12%<br>142 | 49.90%<br>252 | 15.84%<br>80 | 1.98%<br>10  | 4.16%<br>21      | 505   |
| New Students Website                                               | 25.94%<br>131 | 38.61%<br>195 | 14.06%<br>71 | 2.97%<br>15  | 18.42%<br>93     | 505   |
| Online Orientation Timetables                                      | 37.62%<br>190 | 35.64%<br>180 | 16.44%<br>83 | 8.71%<br>44  | 1.58%<br>8       | 505   |
| Your Programme Orientation events introducing your specific course | 29.70%<br>150 | 46.93%<br>237 | 16.44%<br>83 | 4.16%<br>21  | 2.77%<br>14      | 505   |
| Peer Mentors                                                       | 45.54%<br>230 | 24.16%<br>122 | 14.65%<br>74 | 8.91%<br>45  | 6.73%<br>34      | 505   |
| Faculty (academic staff)                                           | 39.01%<br>197 | 43.76%<br>221 | 9.70%        | 1.19%        | 6.34%            | 505   |
| Student Desk                                                       | 32.08%<br>162 | 29.50%<br>149 | 10.50%<br>53 | 1.58%        | 26.34%<br>133    | 505   |
| Your UCD Campus Tour                                               | 29.31%<br>148 | 35.84%<br>181 | 12.67%<br>64 | 10.30%<br>52 | 11.88%<br>60     | 505   |
| UCD's Events Calendar                                              | 25.94%<br>131 | 41.39%<br>209 | 14.06%<br>71 | 2.38%        | 16.24%<br>82     | 505   |