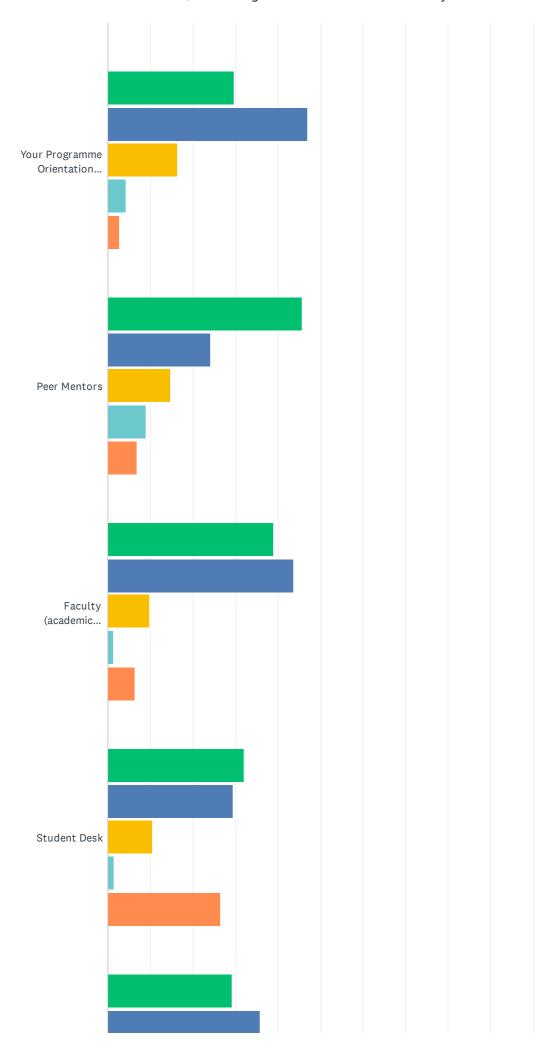

## Q3 How would you rate your experience of the following during Orientation?(links will open in a new window)

|                                                                    | EXCELLENT     | GOOD          | ACCEPTABLE   | POOR         | DIDN'T<br>USE IT | TOTAL |
|--------------------------------------------------------------------|---------------|---------------|--------------|--------------|------------------|-------|
| UCD President's Welcome                                            | 28.32%<br>143 | 48.91%<br>247 | 13.66%<br>69 | 2.38%<br>12  | 6.73%<br>34      | 505   |
| Welcome to UCD email                                               | 28.12%<br>142 | 49.90%<br>252 | 15.84%<br>80 | 1.98%<br>10  | 4.16%<br>21      | 505   |
| New Students Website                                               | 25.94%<br>131 | 38.61%<br>195 | 14.06%<br>71 | 2.97%<br>15  | 18.42%<br>93     | 505   |
| Online Orientation Timetables                                      | 37.62%<br>190 | 35.64%<br>180 | 16.44%<br>83 | 8.71%<br>44  | 1.58%<br>8       | 505   |
| Your Programme Orientation events introducing your specific course | 29.70%<br>150 | 46.93%<br>237 | 16.44%<br>83 | 4.16%<br>21  | 2.77%<br>14      | 505   |
| Peer Mentors                                                       | 45.54%<br>230 | 24.16%<br>122 | 14.65%<br>74 | 8.91%<br>45  | 6.73%<br>34      | 505   |
| Faculty (academic staff)                                           | 39.01%<br>197 | 43.76%<br>221 | 9.70%        | 1.19%        | 6.34%            | 505   |
| Student Desk                                                       | 32.08%<br>162 | 29.50%<br>149 | 10.50%<br>53 | 1.58%        | 26.34%<br>133    | 505   |
| Your UCD Campus Tour                                               | 29.31%<br>148 | 35.84%<br>181 | 12.67%<br>64 | 10.30%<br>52 | 11.88%<br>60     | 505   |
| UCD's Events Calendar                                              | 25.94%<br>131 | 41.39%<br>209 | 14.06%<br>71 | 2.38%        | 16.24%<br>82     | 505   |