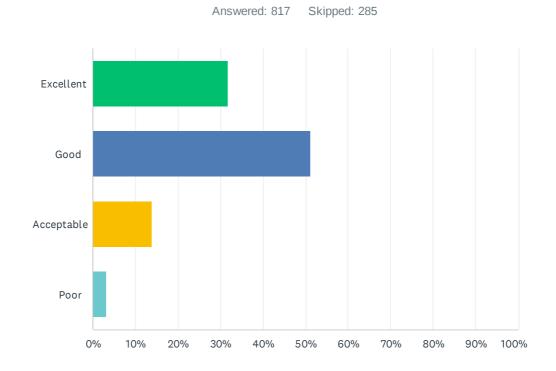

## Q18 What is your overall satisfaction with your experience registering this year (from confirming registration through to starting lectures)?

| ANSWER CHOICES | RESPONSES |     |
|----------------|-----------|-----|
| Excellent      | 31.82%    | 260 |
| Good           | 51.16%    | 418 |
| Acceptable     | 13.83%    | 113 |
| Poor           | 3.18%     | 26  |
| TOTAL          |           | 817 |