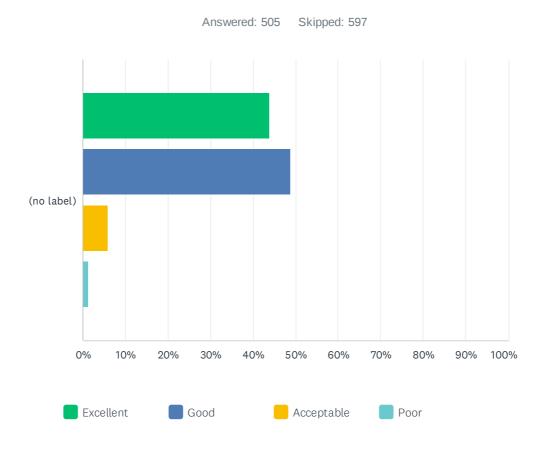

### Q5 Overall, how would you rate the Welcome you received during all the Orientation activities?

|            | EXCELLENT     | GOOD          | ACCEPTABLE  | POOR       | TOTAL | WEIGHTED AVERAGE |      |
|------------|---------------|---------------|-------------|------------|-------|------------------|------|
| (no label) | 43.96%<br>222 | 48.91%<br>247 | 5.94%<br>30 | 1.19%<br>6 | 505   |                  | 1.64 |