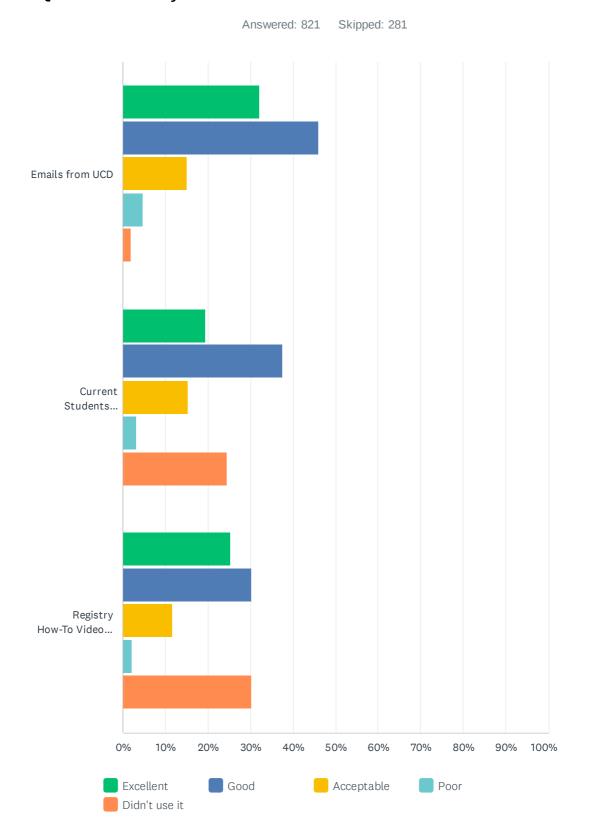

### Q17 What do you think of these other information sources?

|                              | EXCELLENT     | GOOD          | ACCEPTABLE    | POOR        | DIDN'T USE IT | TOTAL |
|------------------------------|---------------|---------------|---------------|-------------|---------------|-------|
| Emails from UCD              | 32.28%<br>265 | 46.04%<br>378 | 15.10%<br>124 | 4.75%<br>39 | 1.83%<br>15   | 821   |
| Current Students Website     | 19.37%<br>159 | 37.52%<br>308 | 15.35%<br>126 | 3.17%<br>26 | 24.60%<br>202 | 821   |
| Registry How-To Video Guides | 25.46%<br>209 | 30.33%<br>249 | 11.69%<br>96  | 2.19%<br>18 | 30.33%<br>249 | 821   |