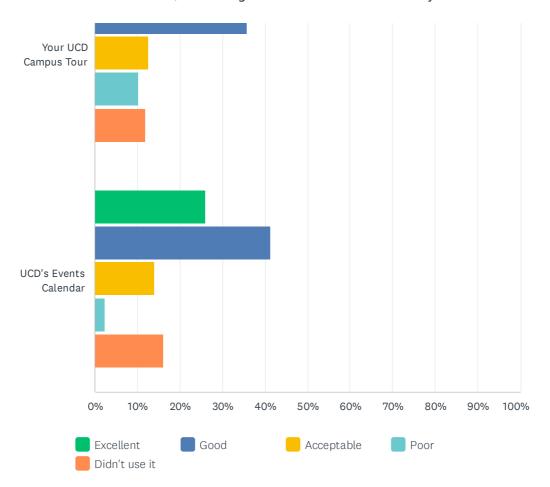

## Q3 How would you rate your experience of the following during Orientation?(links will open in a new window)

|                                                                    | EXCELLENT     | GOOD          | ACCEPTABLE   | POOR         | DIDN'T<br>USE IT | TOTAL |
|--------------------------------------------------------------------|---------------|---------------|--------------|--------------|------------------|-------|
| UCD President's Welcome                                            | 28.32%<br>143 | 48.91%<br>247 | 13.66%<br>69 | 2.38%<br>12  | 6.73%<br>34      | 505   |
| Welcome to UCD email                                               | 28.12%<br>142 | 49.90%<br>252 | 15.84%<br>80 | 1.98%<br>10  | 4.16%<br>21      | 505   |
| New Students Website                                               | 25.94%<br>131 | 38.61%<br>195 | 14.06%<br>71 | 2.97%<br>15  | 18.42%<br>93     | 505   |
| Online Orientation Timetables                                      | 37.62%<br>190 | 35.64%<br>180 | 16.44%<br>83 | 8.71%<br>44  | 1.58%<br>8       | 505   |
| Your Programme Orientation events introducing your specific course | 29.70%<br>150 | 46.93%<br>237 | 16.44%<br>83 | 4.16%<br>21  | 2.77%<br>14      | 505   |
| Peer Mentors                                                       | 45.54%<br>230 | 24.16%<br>122 | 14.65%<br>74 | 8.91%<br>45  | 6.73%<br>34      | 505   |
| Faculty (academic staff)                                           | 39.01%<br>197 | 43.76%<br>221 | 9.70%        | 1.19%        | 6.34%            | 505   |
| Student Desk                                                       | 32.08%<br>162 | 29.50%<br>149 | 10.50%<br>53 | 1.58%        | 26.34%<br>133    | 505   |
| Your UCD Campus Tour                                               | 29.31%<br>148 | 35.84%<br>181 | 12.67%<br>64 | 10.30%<br>52 | 11.88%<br>60     | 505   |
| UCD's Events Calendar                                              | 25.94%<br>131 | 41.39%<br>209 | 14.06%<br>71 | 2.38%        | 16.24%<br>82     | 505   |