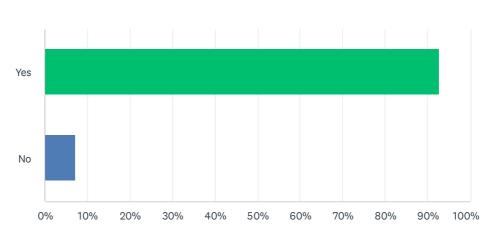

### Q10 Did you attend Freshers' Week?

| ANSWER CHOICES | RESPONSES |     |
|----------------|-----------|-----|
| Yes            | 92.67%    | 493 |
| No             | 7.33%     | 39  |
| TOTAL          |           | 532 |