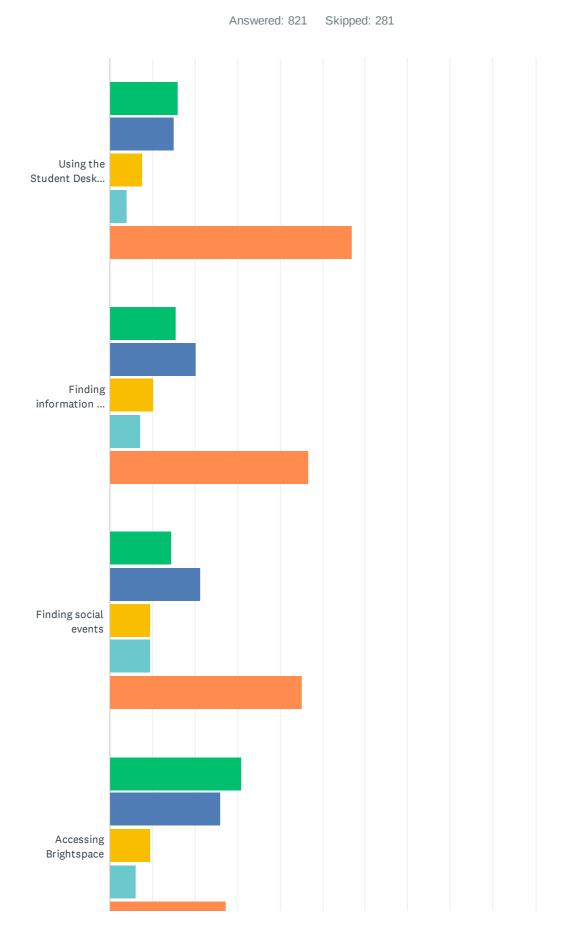

# Q16 The UCD Mobile App provides UCD information and services on your phone or other mobile devices. If you use it, what do you think about the following features?

2023/24 Undergraduate Start of Term Survey

|                                    | EXCELLENT     | GOOD          | ACCEPTABLE   | POOR         | DIDN'T USE IT | TOTAL |
|------------------------------------|---------------|---------------|--------------|--------------|---------------|-------|
| Using the Student Desk supports    | 16.08%<br>132 | 15.23%<br>125 | 7.67%<br>63  | 4.02%<br>33  | 57.00%<br>468 | 821   |
| Finding information on Orientation | 15.59%<br>128 | 20.34%<br>167 | 10.23%<br>84 | 7.19%<br>59  | 46.65%<br>383 | 821   |
| Finding social events              | 14.49%<br>119 | 21.32%<br>175 | 9.50%<br>78  | 9.50%<br>78  | 45.19%<br>371 | 821   |
| Accessing Brightspace              | 30.94%<br>254 | 26.07%<br>214 | 9.62%<br>79  | 6.09%<br>50  | 27.28%<br>224 | 821   |
| Booking gym time-slots             | 9.38%<br>77   | 11.33%<br>93  | 6.21%<br>51  | 5.48%<br>45  | 67.60%<br>555 | 821   |
| Using the map of the campus        | 10.60%<br>87  | 14.25%<br>117 | 9.87%<br>81  | 11.21%<br>92 | 54.08%<br>444 | 821   |