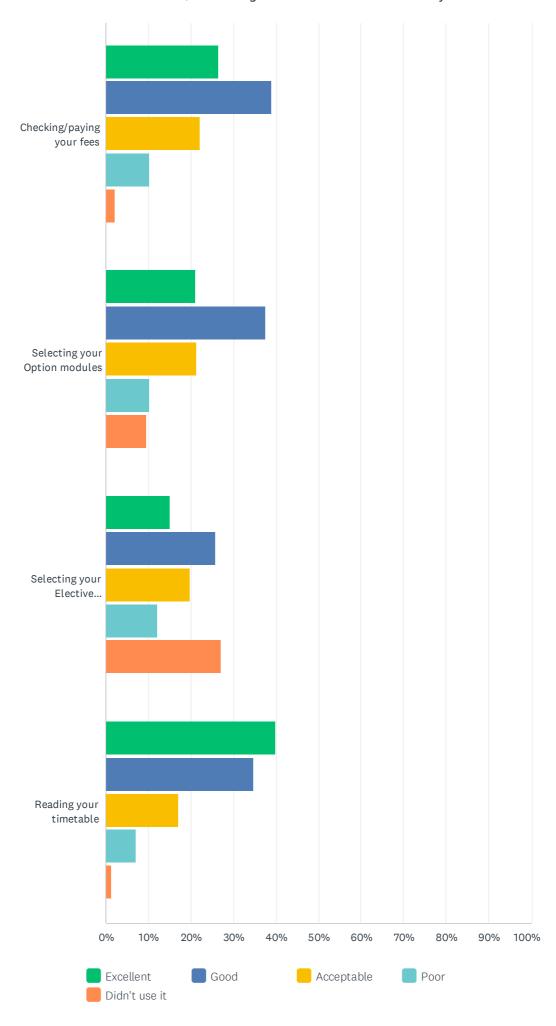

### Q14 How did you find the following aspects of online registration?

|                                        | EXCELLENT | GOOD   | ACCEPTABLE | POOR   | DIDN'T USE IT | TOTAL |
|----------------------------------------|-----------|--------|------------|--------|---------------|-------|
| Accessing online registration          | 33.33%    | 45.69% | 15.42%     | 5.10%  | 0.45%         |       |
|                                        | 294       | 403    | 136        | 45     | 4             | 882   |
| Confirming your registration online    | 33.67%    | 43.65% | 17.01%     | 5.33%  | 0.34%         |       |
|                                        | 297       | 385    | 150        | 47     | 3             | 882   |
| Navigating through online registration | 27.10%    | 41.27% | 22.79%     | 8.50%  | 0.34%         |       |
|                                        | 239       | 364    | 201        | 75     | 3             | 882   |
| Completing the Careers Survey          | 20.18%    | 38.55% | 19.61%     | 3.63%  | 18.03%        |       |
|                                        | 178       | 340    | 173        | 32     | 159           | 882   |
| Checking/paying your fees              | 26.42%    | 39.12% | 22.22%     | 10.20% | 2.04%         |       |
|                                        | 233       | 345    | 196        | 90     | 18            | 882   |
| Selecting your Option modules          | 21.20%    | 37.53% | 21.32%     | 10.32% | 9.64%         |       |
|                                        | 187       | 331    | 188        | 91     | 85            | 882   |
| Selecting your Elective modules        | 15.08%    | 25.85% | 19.84%     | 12.24% | 26.98%        |       |
|                                        | 133       | 228    | 175        | 108    | 238           | 882   |
| Reading your timetable                 | 39.80%    | 34.69% | 17.12%     | 7.14%  | 1.25%         |       |
|                                        | 351       | 306    | 151        | 63     | 11            | 882   |