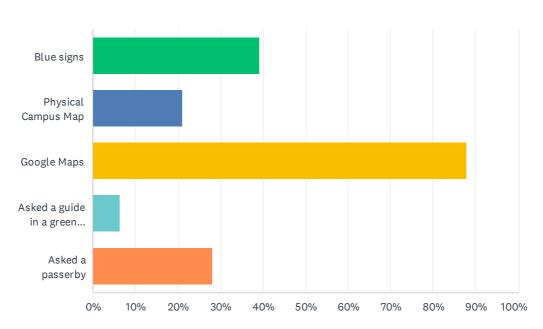

# Q12 Which of the following did you use to find your way around campus?(Tick all that apply)

| ANSWER CHOICES                   | RESPONSES |     |
|----------------------------------|-----------|-----|
| Blue signs                       | 39.31%    | 204 |
| Physical Campus Map              | 21.19%    | 110 |
| Google Maps                      | 87.86%    | 456 |
| Asked a guide in a green t-shirt | 6.36%     | 33  |
| Asked a passerby                 | 28.13%    | 146 |
| Total Respondents: 519           |           |     |