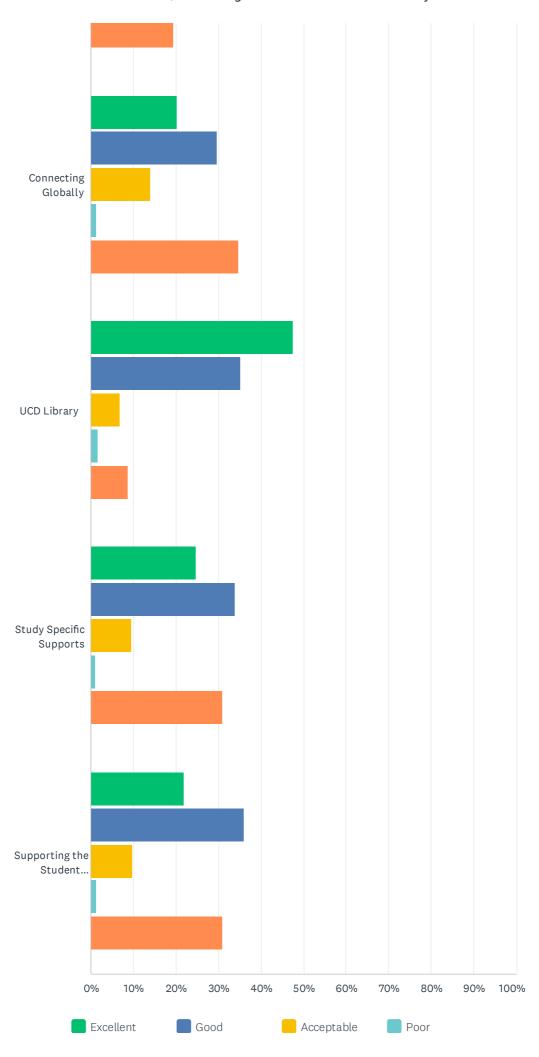

# Q4 Introduction to UCD is a Brightspace module designed to introduce you to the UCD Community and explain our support systems. How would you rate the following?

|                                    | EXCELLENT | GOOD   | ACCEPTABLE | POOR  | DIDN'T USE IT | TOTAL |
|------------------------------------|-----------|--------|------------|-------|---------------|-------|
| UCD's Active Bystander Programme   | 30.69%    | 41.58% | 14.46%     | 3.17% | 10.10%        |       |
|                                    | 155       | 210    | 73         | 16    | 51            | 505   |
| Discover IT                        | 19.60%    | 33.27% | 13.86%     | 2.77% | 30.50%        |       |
|                                    | 99        | 168    | 70         | 14    | 154           | 505   |
| Inclusive UCD                      | 23.56%    | 38.42% | 13.07%     | 1.78% | 23.17%        |       |
|                                    | 119       | 194    | 66         | 9     | 117           | 505   |
| Introduction to Academic Integrity | 21.78%    | 42.38% | 14.06%     | 2.38% | 19.41%        |       |
|                                    | 110       | 214    | 71         | 12    | 98            | 505   |
| Connecting Globally                | 20.20%    | 29.70% | 14.06%     | 1.19% | 34.85%        |       |
|                                    | 102       | 150    | 71         | 6     | 176           | 505   |
| UCD Library                        | 47.52%    | 35.25% | 6.73%      | 1.78% | 8.71%         |       |
| •                                  | 240       | 178    | 34         | 9     | 44            | 505   |
| Study Specific Supports            | 24.75%    | 33.86% | 9.50%      | 0.99% | 30.89%        |       |
|                                    | 125       | 171    | 48         | 5     | 156           | 505   |
| Supporting the Student Experience  | 21.98%    | 36.04% | 9.90%      | 1.19% | 30.89%        |       |
|                                    | 111       | 182    | 50         | 6     | 156           | 505   |