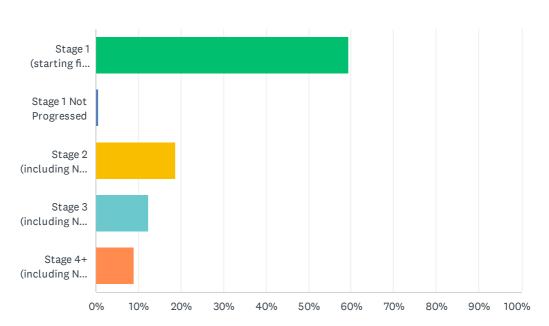

### Q1 What stage are you in?

Answered: 1,102 Skipped: 0

| ANSWER CHOICES                      | RESPONSES |       |
|-------------------------------------|-----------|-------|
| Stage 1 (starting first year)       | 59.53%    | 656   |
| Stage 1 Not Progressed              | 0.54%     | 6     |
| Stage 2 (including Not Progressed)  | 18.69%    | 206   |
| Stage 3 (including Not Progressed)  | 12.34%    | 136   |
| Stage 4+ (including Not Progressed) | 8.89%     | 98    |
| TOTAL                               |           | 1,102 |