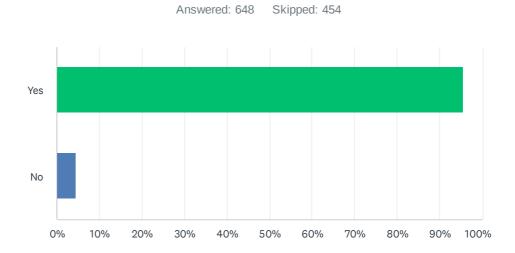

### Q2 Did you attend or complete at least 1 Orientation activity?

| ANSWER CHOICES | RESPONSES |     |
|----------------|-----------|-----|
| Yes            | 95.52%    | 619 |
| No             | 4.48%     | 29  |
| TOTAL          |           | 648 |