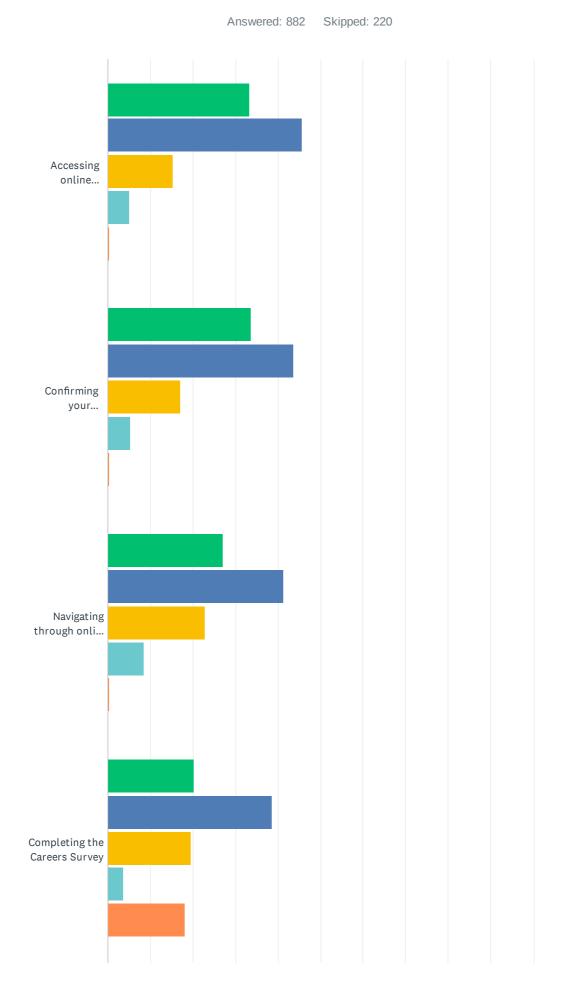

### Q14 How did you find the following aspects of online registration?

|                                        | EXCELLENT | GOOD   | ACCEPTABLE | POOR   | DIDN'T USE IT | TOTAL |
|----------------------------------------|-----------|--------|------------|--------|---------------|-------|
| Accessing online registration          | 33.33%    | 45.69% | 15.42%     | 5.10%  | 0.45%         |       |
|                                        | 294       | 403    | 136        | 45     | 4             | 882   |
| Confirming your registration online    | 33.67%    | 43.65% | 17.01%     | 5.33%  | 0.34%         |       |
|                                        | 297       | 385    | 150        | 47     | 3             | 882   |
| Navigating through online registration | 27.10%    | 41.27% | 22.79%     | 8.50%  | 0.34%         |       |
|                                        | 239       | 364    | 201        | 75     | 3             | 882   |
| Completing the Careers Survey          | 20.18%    | 38.55% | 19.61%     | 3.63%  | 18.03%        |       |
|                                        | 178       | 340    | 173        | 32     | 159           | 882   |
| Checking/paying your fees              | 26.42%    | 39.12% | 22.22%     | 10.20% | 2.04%         |       |
|                                        | 233       | 345    | 196        | 90     | 18            | 882   |
| Selecting your Option modules          | 21.20%    | 37.53% | 21.32%     | 10.32% | 9.64%         |       |
|                                        | 187       | 331    | 188        | 91     | 85            | 882   |
| Selecting your Elective modules        | 15.08%    | 25.85% | 19.84%     | 12.24% | 26.98%        |       |
|                                        | 133       | 228    | 175        | 108    | 238           | 882   |
| Reading your timetable                 | 39.80%    | 34.69% | 17.12%     | 7.14%  | 1.25%         |       |
|                                        | 351       | 306    | 151        | 63     | 11            | 882   |