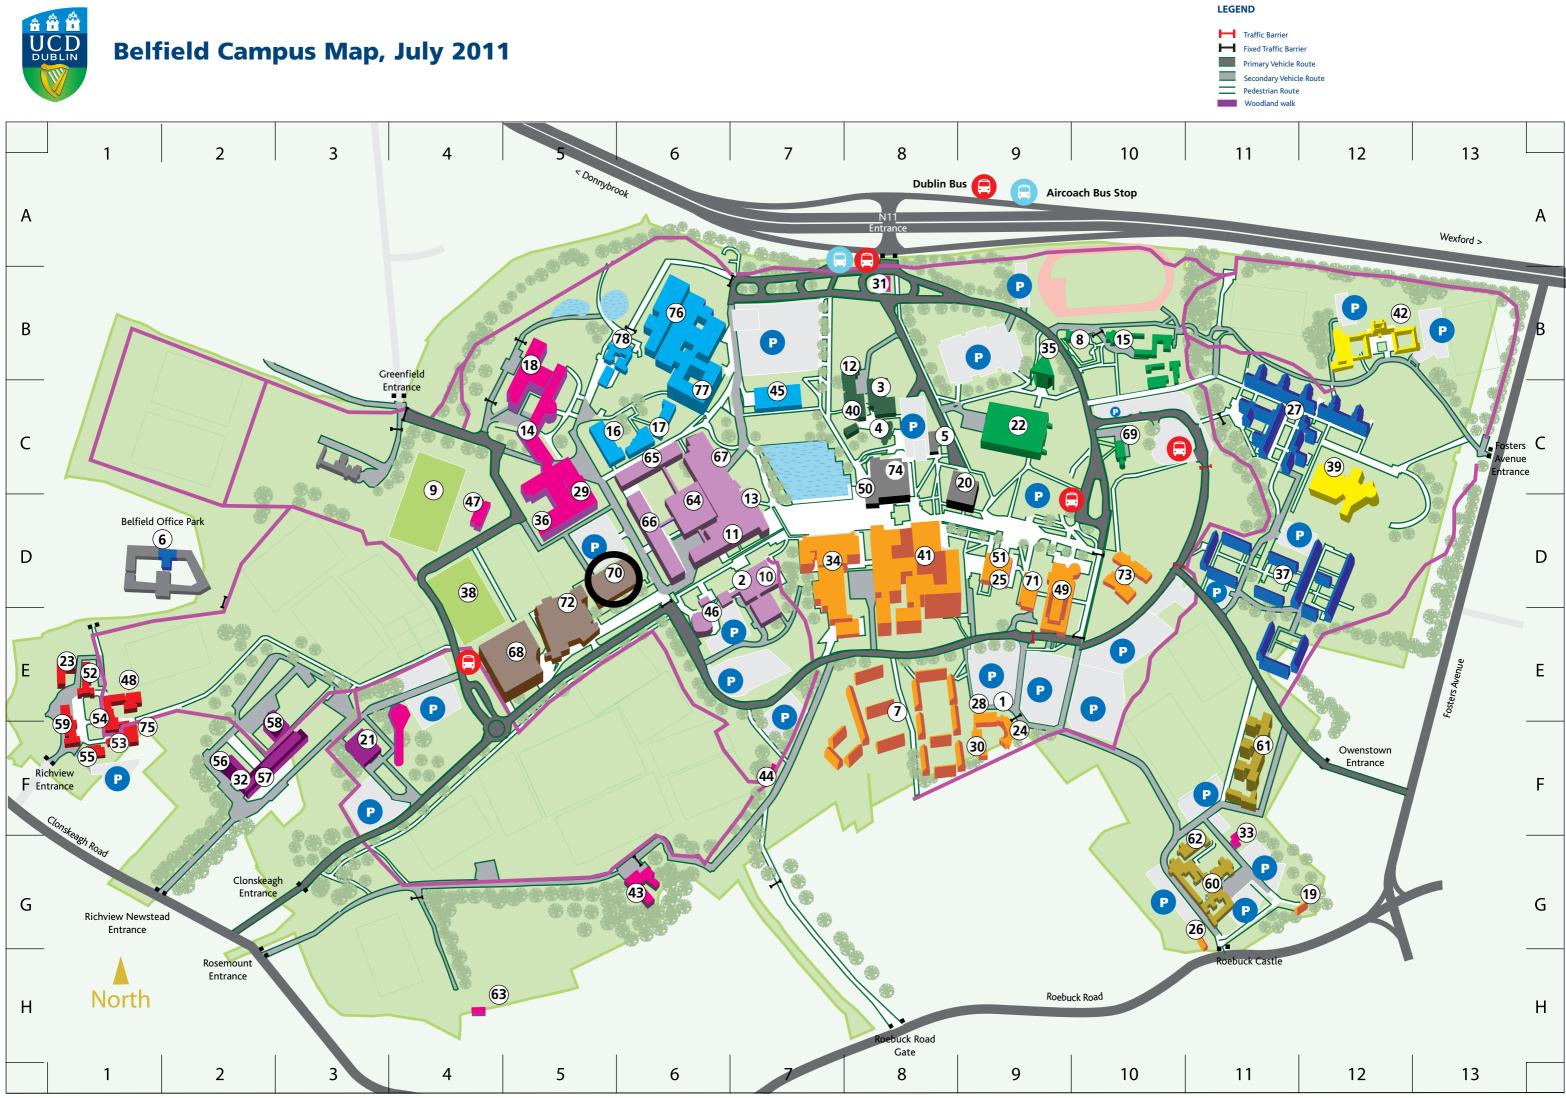

| Building Index                                                     | No.      | Grid      |
|--------------------------------------------------------------------|----------|-----------|
| Agnes McGuire Social Work Building                                 |          |           |
| (Arts Annexe)                                                      | 1        | E9        |
| UCD Agriculture and Food Science Centre                            | 2        | D7        |
| Ardmore Annexe                                                     | 3        | C8        |
| Ardmore House                                                      | 4        | C8        |
| Bank, AIB                                                          | 5        | C8        |
| Belfield Office Park                                               | 6        | D2        |
| Belgrove Student Residences                                        | 7<br>8   | E8<br>B10 |
| Bicycle Shop<br>UCD Bowl                                           | 9        | с4        |
| Campus Services                                                    | 10       | D7        |
| UCD Centre for Molecular Innovation                                | 10       | 07        |
| and Drug Discovery                                                 | 11       | D6        |
| Centre for Research in                                             |          |           |
| Infectious Diseases (CRID)                                         | 12       | B8        |
| Centre for Synthesis and                                           |          |           |
| Chemical Biology (CSCB)                                            | 13       | D7        |
| Charles Institute                                                  | 14       | C5        |
| UCD Clinton Centre for American Studies                            |          |           |
| (Belfield House)                                                   | 15       | B10       |
| UCD Computer Centre                                                | 16       | C5        |
| UCD Computer Science and<br>Informatics Centre                     | 17       | C6        |
| UCD Conway Institute                                               | 17       | B5        |
| Crannóg House                                                      | 19       | G12       |
| Daedalus Building                                                  | 20       | C9        |
| Energy Centre                                                      | 21       | F3        |
| UCD Engineering & Materials Science Centre                         |          | C9        |
| Environmental Protection Agency                                    | 23       | E1        |
| UCD Geary Institute (Arts Annexe)                                  | 24       | F9        |
| Gerard Manley Hopkins Centre (UCD                                  |          |           |
| International Office)                                              | 25       | D9        |
| Glebe House                                                        | 26       | G11       |
| Glenomena Student Residences                                       | 27       | C11       |
| Hanna Sheehy-Skeffington Building                                  | 20       | 50        |
| (Arts Annexe)                                                      | 28       | E9        |
| Health Sciences Centre<br>UCD Humanities Institute Ireland         | 29<br>30 | C5<br>F9  |
| Information Point                                                  | 31       | B8        |
| UCD Institute of Sport & Health /                                  | 51       | 00        |
| Leinster Rugby                                                     | 32       | F2        |
| Irish Institute for Chinese Studies                                |          |           |
| (UCD Confucious Institute)                                         | 33       | G11       |
| UCD James Joyce Library                                            | 34       | D7        |
| UCD John Hume Institute for Global Irish St                        | udies    |           |
| (William Jefferson Clinton Auditorium)                             | 35       | B9        |
| Medical Bureau of Road Safety (MBRS)                               | 36       | D5        |
| Merville Student Residences                                        | 37       | D11       |
| National Hockey Stadium                                            | 38       | D4        |
| National Institute for Bioprocessing Research                      |          | C12       |
| and Training (NIBRT)<br>National Virus Reference Laboratory (NVRL) | 39       | C12<br>C8 |
| Newman Building                                                    | 40       | D8        |
| NovaUCD                                                            | 42       | B12       |
| Oakmount Créche                                                    | 43       | G6        |
| UCD O'Kane Centre for Film Studies                                 |          |           |
| (Observatory)                                                      | 44       | F7        |
| O'Reilly Hall                                                      | 45       | C7        |
| Our Lady Seat of Wisdom Church                                     | 46       | E6        |
| Pavillion                                                          | 47       | D4        |
| Planning and Environmental Policy                                  | 48       | E1        |
| UCD Quinn School of Business                                       | 49       | D9        |
| UCD Research                                                       | 50       | C8        |
| Restaurant                                                         | 51       | D9        |

| Building Index (cont)                                   | No.      | Grid           |
|---------------------------------------------------------|----------|----------------|
| Richview Buildings Labatory                             | 52       | E1             |
| Richview Lecture Building                               | 53       | F1             |
| Richview Library                                        | 54       | E1             |
| Richview Memorial Hall                                  | 55       | F1             |
| Richview Newstead Block A                               | 56       | F2             |
| Richview Newstead Block B (Main Bld)                    | 57       | F2             |
| Richview Newstead Block C                               | 58       | E3             |
| Richview School of Architecture                         | 59       | E1             |
| Roebuck Castle                                          | 60       | G11            |
| Roebuck Hall Residence                                  | 61<br>62 | F11            |
| Roebuck Offices<br>UCD Rosemount Environmental Research | 62       | G11            |
| Station                                                 | 63       | H4             |
| UCD Science Centre (Hub)                                | 64       | D6             |
| UCD Science Centre (North)                              | 65       | C6             |
| UCD Science Centre (West)                               | 66       | D6             |
| UCD Science Centre (East)                               | 67       | C6             |
| UCD Sports Centre                                       | 68       | E5             |
| St. Stephens                                            | 69       | C10            |
| UCD Student Centre                                      | 70       | D5             |
| UCD Student Club                                        | 71       | D9             |
| UCD Student Learning Leisure and                        |          |                |
| Recreation Facility                                     | 72       | E5             |
| UCD Sutherland School of Law                            | 73       | D10            |
| Tierney Building (Administration Building)              | 74       | C8             |
| UCD Urban Institute of Ireland (UII)                    | 75       | F1             |
| Veterinary Hospital                                     | 76       | B6             |
| UCD Veterinary Sciences Centre                          | 77       | B6             |
| Woodview House                                          | 78       | B5             |
| Academic Index                                          |          |                |
| UCD College of Human Sciences                           |          | No.            |
| UCD School of Applied Social Sciences                   |          | 28             |
| UCD School of Economics                                 |          | 41             |
| UCD School of Education                                 |          | 62             |
| UCD School of Geography Planning                        |          |                |
| and Environmental Policy                                |          | 41, 48, 59     |
| UCD School of Information and Library St                | udies    | 34             |
| UCD School of Philosophy                                |          | 41             |
| UCD School of Politics and International R              | elations | 41             |
| UCD School of Psychology                                |          | 41             |
| UCD School of Social Justice                            |          | 41             |
| UCD School of Sociology                                 |          | 34, 41         |
| UCD College of Arts & Celtic Studies                    |          | No.            |
| UCD School of Archaeology                               |          | 19, 41, 60     |
| UCD School of Art History and Cultural Po               | licy     | 41             |
| UCD School of Classics                                  | iicy     | 41             |
| UCD School of English, Drama and Film                   |          | 28, 41, 44     |
| UCD School of History and Archives                      |          | 30, 34, 41     |
| UCD School of Irish, Celtic Studies,                    |          |                |
| Irish Folklore and Linguistics                          |          | 41             |
| UCD School of Languages & Literatures                   |          | 41, 44         |
| UCD School of Music                                     |          | 41             |
| UCD College of Engineering and Arch                     | itecture | No.            |
| UCD School of Architecture                              |          | 48,52,54,57,59 |
| UCD School of Biosystems Engineering                    |          | 2, 22          |
| UCD School of Chemical & Bioprocess Eng                 | ineerina |                |
| UCD School of Civil, Structural and                     |          |                |
| Environmental Engineering                               |          | 48,52,54,57,59 |
| UCD School of Electrical, Electronic and                |          |                |
| Communications Engineering                              |          | 6, 22          |
|                                                         |          | n6 21          |

UCD School of Mechanical & Materials Engineering6, 21

| UCD College of Science                                             |                         | No.         |
|--------------------------------------------------------------------|-------------------------|-------------|
| UCD School of Biological & Environm                                |                         |             |
| UCD School of Biomolecular & Biome                                 |                         |             |
| UCD School of Chemistry & Chemical                                 | 13,18,22,11             |             |
| UCD School of Computer Science and                                 | 6,17,65                 |             |
| UCD School of Geological Sciences                                  | 65,66                   |             |
| UCD School of Mathematical Sciences                                | 6,34, 64                |             |
| UCD School of Physics                                              |                         | 6, 22, 65   |
| UCD College of Business & Law                                      |                         | No.         |
| UCD School of Business                                             | 6, 49                   |             |
| UCD School of Law                                                  |                         | 60, 73      |
| UCD Michael Smurfit Graduate                                       |                         | Blackrock   |
| Business School                                                    |                         | Campus      |
| UCD College of Health Sciences                                     |                         | No.         |
| UCD School of Medicine and Medical                                 | Science                 | 12, 18, 29  |
| UCD School of Nursing, Midwifery                                   |                         |             |
| and Health Systems                                                 |                         | 29          |
| UCD School of Public Health, Physioth                              | nerapy and              |             |
| Population Science                                                 |                         | 18,29,58,78 |
| UCD College of Agriculture, Food                                   | Science and             |             |
| Veterinary Medicine                                                |                         | No.         |
| UCD School of Agriculture and Food                                 | Science                 | 2, 63       |
| UCD School of Veterinary Medicine                                  |                         | 76, 77      |
|                                                                    |                         |             |
| Campus Information                                                 |                         |             |
| Services                                                           |                         |             |
| Services                                                           |                         |             |
| Bank                                                               | 5                       | C8          |
| Bicycle Shop                                                       | 8                       | B10         |
| Campus Bookshop                                                    | 34                      | D7          |
| Centra Supermarket                                                 | 37                      | D11         |
| Copi-Print                                                         |                         | D7,D8,D9    |
| Laundry                                                            | 27, 61                  | C11, F11    |
| Pharmacy                                                           |                         | D5          |
| Post Office                                                        |                         | D9          |
| Sports Centre Barber                                               |                         | E5          |
| Student Desk                                                       | 74                      |             |
| Student Health Service                                             | 70<br>70                |             |
| Students' Union                                                    |                         |             |
| Students' Union Shop                                               | 22,34,64<br>62          | C9,D7,D6    |
| UCD HR                                                             | 62                      | GT          |
| Traffic Calming Programme                                          |                         |             |
|                                                                    |                         |             |
| Traffic Restrictions in Operation<br>Mon-Fri Barriers closed from: | 07 00 10 20             |             |
| WON-FIL BALLIELS CLOSED TROM:                                      | 07.00-10.30 16.00-19.30 |             |
|                                                                    | 10.00-19.30             |             |
| Gates Opening Times                                                |                         |             |
| N11 Entrance                                                       | 24 hours                |             |
| Clonskeagh Entrance, (Mon-Sun)                                     | 07.00-00.00             |             |
| Owenstown Entrance (Mon-Sat)                                       | 07.00-00.00             |             |
| Fosters Avenue Entrance                                            | 07.00-00.00             |             |
| District Fraterior (Marson Frit)                                   | 07 00 00 00             |             |

07.00-00.00

07.00-18.00

24 hours

24 hours

24 hours

07.00-18.00

Richview Entrance (Mon-Fri)

(Sat)

Richview Newstead Gate (Mon-Sun)

Roebuck Castle, Pedestrian Route

Greenfield Park, Pedestrian Route

Roebuck Road Gate Pedestrian

Route (Mon-Fri)