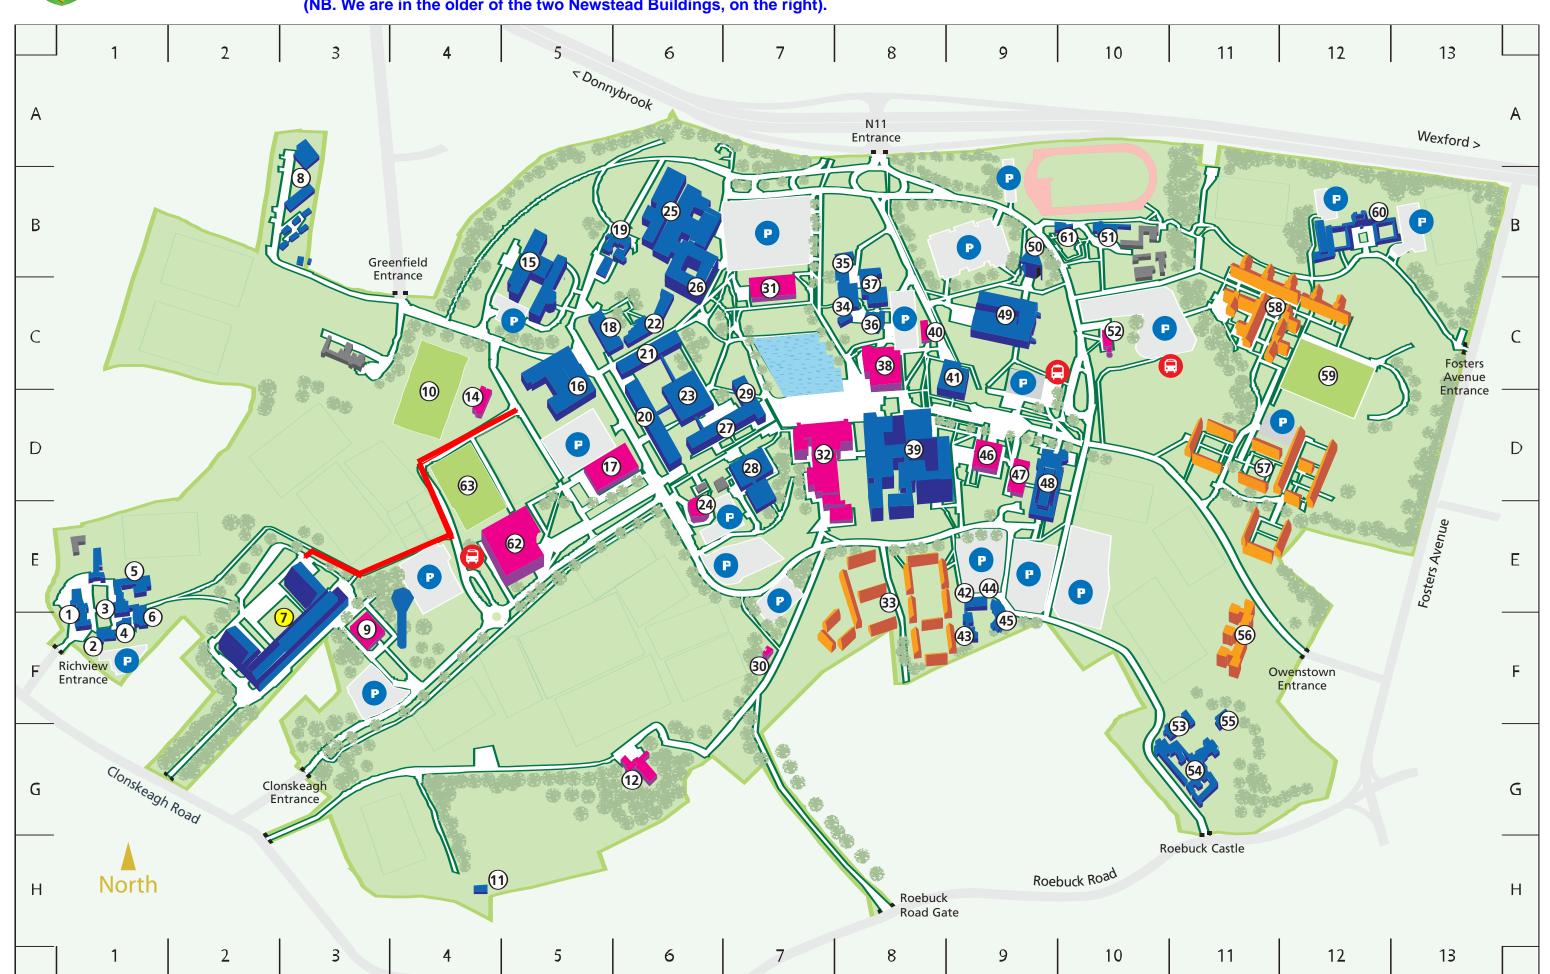

# Belfield Campus Map

We are located in Newstead, which is building # 7 on the map (the old Philips Building). From the back of the Health Sciences Centre, continue straight up the road in front of you, with Hockey pitches to the left and Belfield Bowl to the right. The road curves to the left.

Just before you reach the small car park, take a right turn and continue along this path, with the car park on your left and playing/training pitches on your right. The pathway curves to the right (water tower on your left), and we are located in the building directly in front of you (NB. We are in the older of the two Newstead Buildings, on the right).